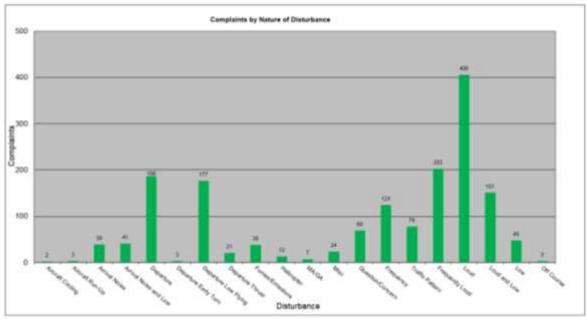

## August 2015 Noise Complaints

**Complaints**: Many factors contribute to the amount of complaints received each month and by how many people. Complaint totals are rarely consistent due to factors ranging from one unusual flight event that generates multiple complaints from a large group of people, a bad weather day or change in the weather, or a new homeowner that did not notice the flight paths before they purchased their home.