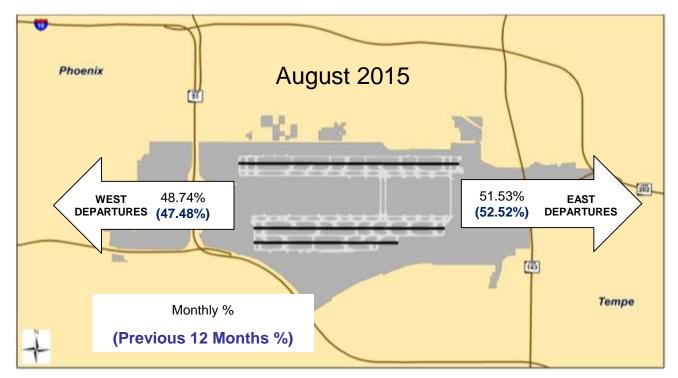

#### Summary:

- •The Airspace and Noise Section received 1,619 complaints from 154 households in August 2015.
- •PHX had 36,509 operations in August 2015. This is a 3.6% decrease from July 2015. Phoenix Goodyear Airport (GYR) had 8,076 operations in August 2015. This is a 26.4% decrease from July 2015. Phoenix Deer Valley Airport (DVT) had 28,363 operations in August 2015. This is a 5.5% decrease from July 2015.
- •The 4 DME Compliance Rate for August 2015 was 99.30%.
- •PHX operated 48.74% westerly and 51.53% easterly in the month of August 2015.

### Fly Friendly Procedures Continued

**Equalization:** Phoenix Sky Harbor International Airport has a goal to equalize the amount of aircraft departures between the east and west over an annualized period. Monthly equalization data is shared with the FAA to help meet this goal. Because aircraft need to fly into the wind for added lift, there are times when weather can cause longer periods of flow in one direction versus the other.