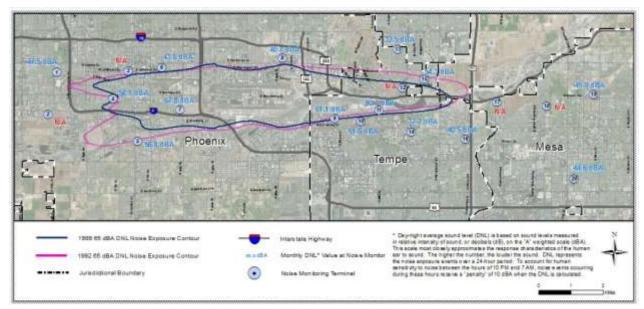

#### Noise Monitoring Sites

**Noise Monitors:** PHX has 20 noise monitors in the communities surrounding the Airport. These are located underneath the arrival and departure paths and in areas close to the Airport's noise contours. The monitors record aircraft noise events on a continual basis which then are compared with actual flight data from the FAA. Staff can then tie noise complaints to aircraft operations and any noise events correlated with those flights. Staff also monitors changes in monthly and annual noise readings at each location.

Note: Noise Monitoring Sites with an "N/A" did not provide usable data for the preceding month due to maintenance or operational testing, or non-aircraft noise events around the site.