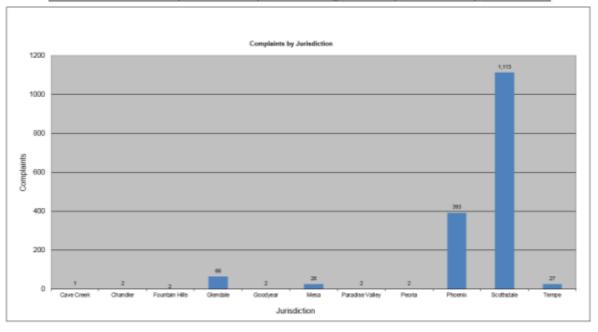

## August 2015 Noise Complaints

**Complaints**: Many factors contribute to the amount of complaints received each month and by how many people. Complaint totals are rarely consistent due to factors ranging from one unusual flight event that generates multiple complaints from a large group of people, a bad weather day or change in the weather, or a new homeowner that did not notice the flight paths before they purchased their home.

**Complaint Statistics** 

|                  | Aug-14     |            | _ | Aug-15     |            |
|------------------|------------|------------|---|------------|------------|
|                  | Households | Complaints |   | Households | Complaints |
| PHX- Sky Harbor  | 2          | 2          |   | 138        | 1,542      |
| DVT- Deer Valley | 4          | 8          |   | 14         | 75         |
| GYR- Goodyear    | 1          | 1          |   | 2          | 2          |
| Totals           | 7          | 11         |   | 154        | 1,619      |