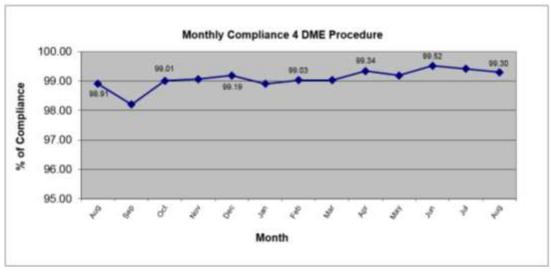

### Fly Friendly Procedures

**4 DME:** The 4 DME (Distance Measuring Equipment) departure procedure directs jet aircraft departing to the east to travel generally along the Salt River for approximately 5 miles from the airport before turning. In the event that an aircraft deviates from the 4 DME departure procedure, Airspace and Noise Section staff will contact the carrier to determine the reason for the deviation and encourage future compliance.

August 2015 4 DME compliance rate: 99.30%

| Operators with 75  | or more jet flight | s to the east she            | DWT1            |
|--------------------|--------------------|------------------------------|-----------------|
| Airline Name       | Deviations         | Total Departures to the East | %<br>Compliance |
| American Airlines  | 14                 | 2,907                        | 99.52           |
| Southwest Airlines | 11                 | 2,418                        | 99.54           |
| SkyWest Airlines   | 5                  | 851                          | 99.41           |
| Mesa Airlines      | 7                  | 735                          | 99.05           |
| AmeriJet           | 0                  | 452                          | 100.00          |
| Delta Airlines     | 2                  | 384                          | 99.48           |
| United Airlines    | 0                  | 222                          | 100.00          |
| General Aviation   | 14                 | 128                          | 89.06           |
| Alaska Airlines    | 0                  | 101                          | 100.00          |
| Fed Ex             | 0                  | 90                           | 100.00          |