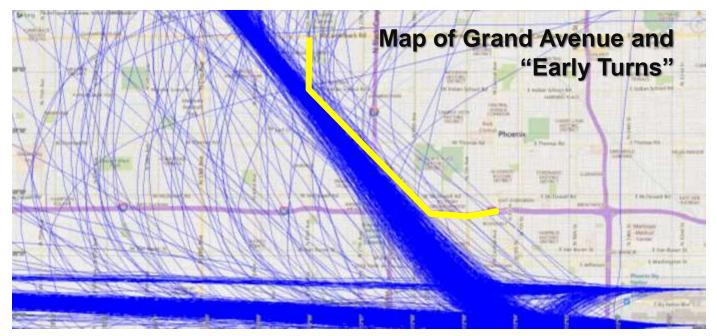

## "Early Turns" - Grand Avenue Month of August 2015

While a formal turning "gate" does not exist for RNAV northwest departures, the City has informally established a gate for monitoring purposes; this is generally depicted on the map below (yellow line). Staff monitors the amount of jet aircraft that turn back to due north or east before going past the informal gate and publishes that data so that the community has a sense of aircraft flight paths that deviate from the RNAV corridor; which is consistent with the November 14, 2014 FAA instruction to PHX air traffic controllers to not issue early turns to aircraft unless doing so for safety purposes. Staff continues to work with the FAA on defining Northwest route "early turn" criteria so it is representative of FAA criteria and reflective of community issues.