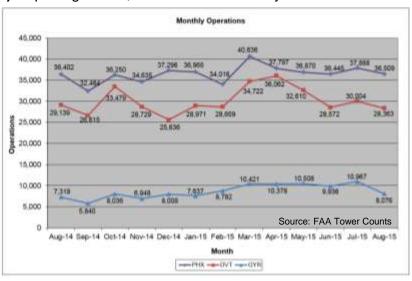

#### Summary:

- •The Airspace and Noise Section received 1,619 complaints from 154 households in August 2015.
- •PHX had 36,509 operations in August 2015. This is a 3.6% decrease from July 2015. Phoenix Goodyear Airport (GYR) had 8,076 operations in August 2015. This is a 26.4% decrease from July 2015. Phoenix Deer Valley Airport (DVT) had 28,363 operations in August 2015. This is a 5.5% decrease from July 2015.
- •The 4 DME Compliance Rate for August 2015 was 99.30%.
- •PHX operated 48.74% westerly and 51.53% easterly in the month of August 2015.

#### **Airport Operations**

Aircraft operations generally fluctuate due to seasonal and passenger demand. The graphic below depicts operation totals at Phoenix Sky Harbor International Airport (PHX), Phoenix Deer Valley Airport (DVT) and Phoenix Goodyear Airport (GYR). Examples of peak travel times are spring break, major sporting events, the end of the school year and winter holidays.