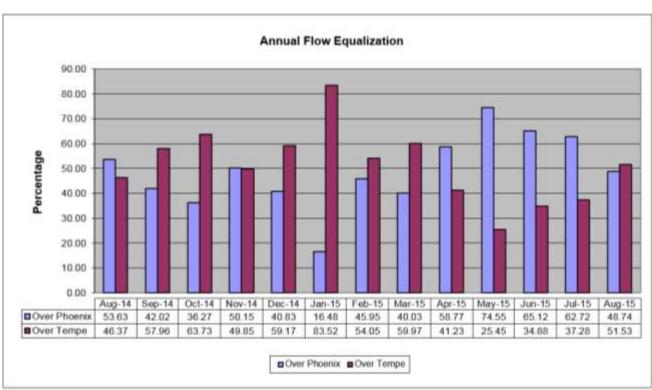

### Fly Friendly Procedures Continued

**Equalization:** Phoenix Sky Harbor International Airport has a goal to equalize the amount of aircraft departures between the east and west over an annualized period. Monthly equalization data is shared with the FAA to help meet this goal. Because aircraft need to fly into the wind for added lift, there are times when weather can cause longer periods of flow in one direction versus the other.