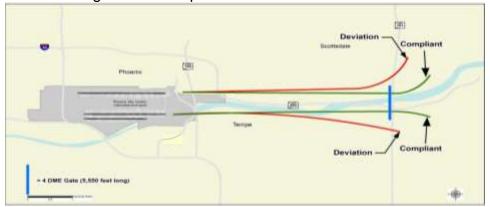

### Fly Friendly Procedures

**4 DME:** The 4 DME (Distance Measuring Equipment) departure procedure directs jet aircraft departing to the east to travel generally along the Salt River for approximately 5 miles from the airport before turning. In the event that an aircraft deviates from the 4 DME departure procedure, Airspace and Noise Section staff will contact the carrier to determine the reason for the deviation and encourage future compliance.

August 2015 4 DME compliance rate: 99.30%

| Operators with 75  | or more jet flight | s to the east she            | DWT1            |
|--------------------|--------------------|------------------------------|-----------------|
| Airline Name       | Deviations         | Total Departures to the East | %<br>Compliance |
| American Airlines  | 14                 | 2,907                        | 99.52           |
| Southwest Airlines | 11                 | 2,418                        | 99.54           |
| SkyWest Airlines   | 5                  | 851                          | 99.41           |
| Mesa Airlines      | 7                  | 735                          | 99.05           |
| AmeriJet           | 0                  | 452                          | 100.00          |
| Delta Airlines     | 2                  | 384                          | 99.48           |
| United Airlines    | 0                  | 222                          | 100.00          |
| General Aviation   | 14                 | 128                          | 89.06           |
| Alaska Airlines    | 0                  | 101                          | 100.00          |
| Fed Ex             | 0                  | 90                           | 100.00          |