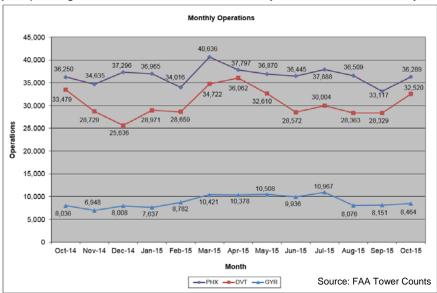

#### **Airport Operations**

Aircraft operations generally fluctuate due to seasonal and passenger demand. The graphic below depicts operation totals at Phoenix Sky Harbor International Airport (PHX), Phoenix Deer Valley Airport (DVT) and Phoenix Goodyear Airport (GYR). Examples of peak travel times are spring break, major sporting events, the end of the school year and winter holidays.