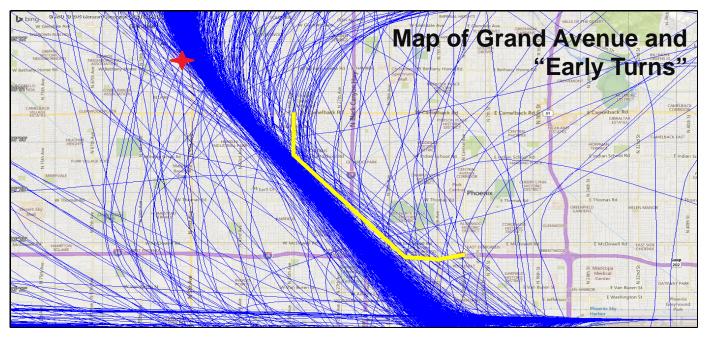

### "Early Turns" - Grand Avenue Month of October 2015

While a formal turning "gate" does not exist for RNAV northwest departures, the City has informally established a gate for monitoring purposes; generally depicted by the yellow line on the map below. Staff monitors the amount of jet aircraft that turn back to due north or east before going past the informal gate and publishes that data so that the community has a sense of aircraft flight paths that deviate from the RNAV corridor; which is consistent with the November 14, 2014 FAA instruction to PHX air traffic controllers to not issue early turns to aircraft unless doing so for safety purposes. Staff continues to work with the FAA on defining Northwest route "early turn" criteria so it is representative of FAA and reflective of community issues.