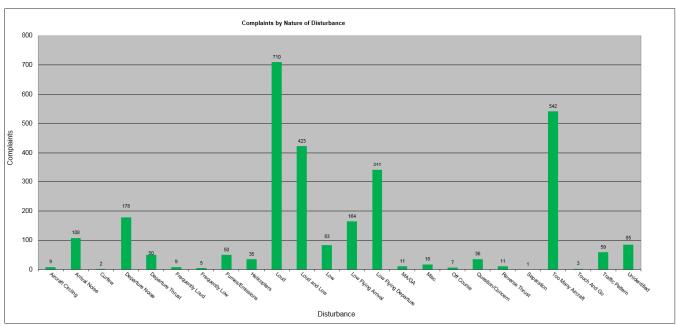

### October 2015 Noise Complaints

**Complaints**: Many factors contribute to the amount of complaints received each month and by how many people. Complaint totals are rarely consistent due to factors ranging from one unusual flight event that generates multiple complaints from a large group of people, a bad weather day or change in the weather, or a new homeowner that did not notice the flight paths before they purchased their home.

**Complaint Statistics** 

|                  | Oct                   | Oct-14 Oct-1 |                                                                                                                                                                                                                                                                                                                                                                                                                                                                                                                                                                                                                                                                                                                                                                                                                                                                                                                                                                                                                                                                                                                                                                                                                                                                                                                                                                                                                                                                                                                                                                                                                                                                                                                                                                                                                                                                                                                                                                                                                                                                                                                                |            | -15        |
|------------------|-----------------------|--------------|--------------------------------------------------------------------------------------------------------------------------------------------------------------------------------------------------------------------------------------------------------------------------------------------------------------------------------------------------------------------------------------------------------------------------------------------------------------------------------------------------------------------------------------------------------------------------------------------------------------------------------------------------------------------------------------------------------------------------------------------------------------------------------------------------------------------------------------------------------------------------------------------------------------------------------------------------------------------------------------------------------------------------------------------------------------------------------------------------------------------------------------------------------------------------------------------------------------------------------------------------------------------------------------------------------------------------------------------------------------------------------------------------------------------------------------------------------------------------------------------------------------------------------------------------------------------------------------------------------------------------------------------------------------------------------------------------------------------------------------------------------------------------------------------------------------------------------------------------------------------------------------------------------------------------------------------------------------------------------------------------------------------------------------------------------------------------------------------------------------------------------|------------|------------|
|                  | Households Complaints |              | and the second s | Households | Complaints |
| PHX- Sky Harbor  | 248                   | 474          | The same and the s | 224        | 2,655      |
| DVT- Deer Valley | 9                     | 9            | at and the second state and other state and st | 20         | 184        |
| GYR- Goodyear    | 2                     | 4            |                                                                                                                                                                                                                                                                                                                                                                                                                                                                                                                                                                                                                                                                                                                                                                                                                                                                                                                                                                                                                                                                                                                                                                                                                                                                                                                                                                                                                                                                                                                                                                                                                                                                                                                                                                                                                                                                                                                                                                                                                                                                                                                                | 4          | 10         |
| Totals           | 259                   | 487          |                                                                                                                                                                                                                                                                                                                                                                                                                                                                                                                                                                                                                                                                                                                                                                                                                                                                                                                                                                                                                                                                                                                                                                                                                                                                                                                                                                                                                                                                                                                                                                                                                                                                                                                                                                                                                                                                                                                                                                                                                                                                                                                                | 238        | 2,849      |