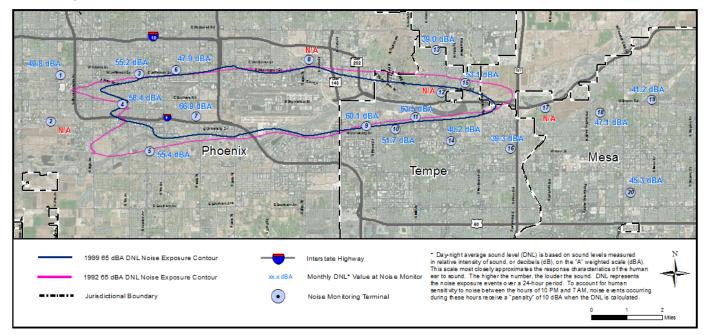

#### Noise Monitoring Sites

**Noise Monitors:** PHX has 20 noise monitors in the communities surrounding the Airport. These are located underneath the arrival and departure paths and in areas close to the Airport's noise contours. The monitors record aircraft noise events on a continual basis which then are compared with actual flight data from the FAA. Staff can then tie noise complaints to aircraft operations and any noise events correlated with those flights. Staff also monitors changes in monthly and annual noise readings at each location.

Note: Noise Monitoring Sites with an "N/A" did not provide usable data for the preceding month due to maintenance or operational testing, or non-aircraft noise events around the site.