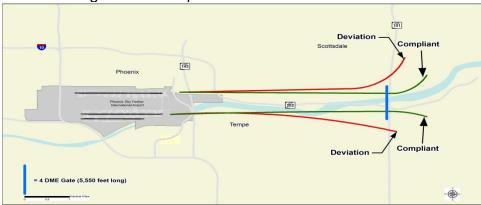

#### Fly Friendly Procedures

**4 DME:** The 4 DME (Distance Measuring Equipment) departure procedure directs jet aircraft departing to the east to travel generally along the Salt River for approximately 5 miles from the airport before turning. In the event that an aircraft deviates from the 4 DME departure procedure, Airspace and Noise Section staff will contact the carrier to determine the reason for the deviation and encourage future compliance.

October 2015 4 DME compliance rate: 99.20%

| Operators with 75 or more jet flights to the east shown |            |                              |                 |  |  |  |  |  |
|---------------------------------------------------------|------------|------------------------------|-----------------|--|--|--|--|--|
| Airline Name                                            | Deviations | Total Departures to the East | %<br>Compliance |  |  |  |  |  |
| American Airlines                                       | 13         | 3,524                        | 99.63           |  |  |  |  |  |
| Southwest Airlines                                      | 21         | 2,927                        | 99.28           |  |  |  |  |  |
| Mesa Airlines                                           | 6          | 1,089                        | 99.45           |  |  |  |  |  |
| SkyWest Airlines                                        | 5          | 776                          | 99.36           |  |  |  |  |  |
| Delta Airlines                                          | 0          | 443                          | 100.00          |  |  |  |  |  |
| United Airlines                                         | 2          | 397                          | 99.50           |  |  |  |  |  |
| GA                                                      | 11         | 184                          | 94.02           |  |  |  |  |  |
| Alaska Airlines                                         | 1          | 117                          | 99.15           |  |  |  |  |  |
| FedEx Airlines                                          | 0          | 103                          | 100.00          |  |  |  |  |  |
| WestJet Airlines                                        | 0          | 75                           | 100.00          |  |  |  |  |  |