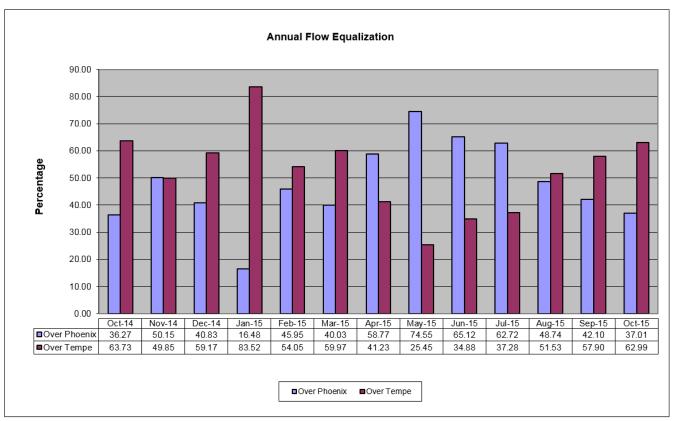

### Fly Friendly Procedures Continued

**Equalization:** Phoenix Sky Harbor International Airport has a goal to equalize the amount of aircraft departures between the east and west over an annualized period. Because aircraft need to fly into the wind for added lift, there are times when weather can cause longer periods of flow in one direction versus the other.