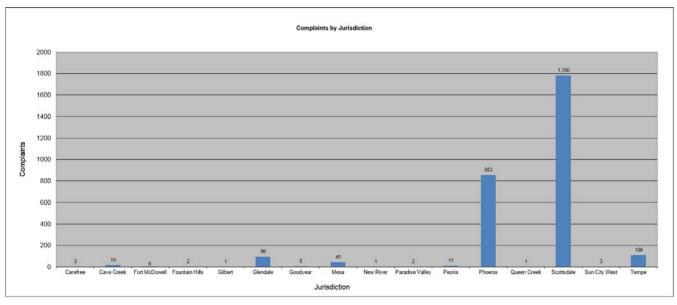

### October 2015 Noise Complaints

**Complaints**: Many factors contribute to the amount of complaints received each month and by how many people. Complaint totals are rarely consistent due to factors ranging from one unusual flight event that generates multiple complaints from a large group of people, a bad weather day or change in the weather, or a new homeowner that did not notice the flight paths before they purchased their home.

**Complaint Statistics** 

|                  | Oct                   | Oct-14 Oct-1 |                                                                                                                                                                                                                                                                                                                                                                                                                                                                                                                                                                                                                                                                                                                                                                                                                                                                                                                                                                                                                                                                                                                                                                                                                                                                                                                                                                                                                                                                                                                                                                                                                                                                                                                                                                                                                                                                                                                                                                                                                                                                                                                                |            | -15        |
|------------------|-----------------------|--------------|--------------------------------------------------------------------------------------------------------------------------------------------------------------------------------------------------------------------------------------------------------------------------------------------------------------------------------------------------------------------------------------------------------------------------------------------------------------------------------------------------------------------------------------------------------------------------------------------------------------------------------------------------------------------------------------------------------------------------------------------------------------------------------------------------------------------------------------------------------------------------------------------------------------------------------------------------------------------------------------------------------------------------------------------------------------------------------------------------------------------------------------------------------------------------------------------------------------------------------------------------------------------------------------------------------------------------------------------------------------------------------------------------------------------------------------------------------------------------------------------------------------------------------------------------------------------------------------------------------------------------------------------------------------------------------------------------------------------------------------------------------------------------------------------------------------------------------------------------------------------------------------------------------------------------------------------------------------------------------------------------------------------------------------------------------------------------------------------------------------------------------|------------|------------|
|                  | Households Complaints |              | and the second s | Households | Complaints |
| PHX- Sky Harbor  | 248                   | 474          | The same and the s | 224        | 2,655      |
| DVT- Deer Valley | 9                     | 9            | at and the second state and other state and st | 20         | 184        |
| GYR- Goodyear    | 2                     | 4            |                                                                                                                                                                                                                                                                                                                                                                                                                                                                                                                                                                                                                                                                                                                                                                                                                                                                                                                                                                                                                                                                                                                                                                                                                                                                                                                                                                                                                                                                                                                                                                                                                                                                                                                                                                                                                                                                                                                                                                                                                                                                                                                                | 4          | 10         |
| Totals           | 259                   | 487          |                                                                                                                                                                                                                                                                                                                                                                                                                                                                                                                                                                                                                                                                                                                                                                                                                                                                                                                                                                                                                                                                                                                                                                                                                                                                                                                                                                                                                                                                                                                                                                                                                                                                                                                                                                                                                                                                                                                                                                                                                                                                                                                                | 238        | 2,849      |