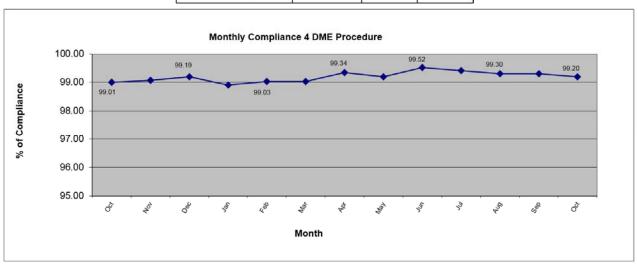

#### Fly Friendly Procedures

**4 DME:** The 4 DME (Distance Measuring Equipment) departure procedure directs jet aircraft departing to the east to travel generally along the Salt River for approximately 5 miles from the airport before turning. In the event that an aircraft deviates from the 4 DME departure procedure, Airspace and Noise Section staff will contact the carrier to determine the reason for the deviation and encourage future compliance.

October 2015 4 DME compliance rate: 99.20%

| Operators with 75 or more jet flights to the east shown |            |                              |                 |  |  |  |  |  |
|---------------------------------------------------------|------------|------------------------------|-----------------|--|--|--|--|--|
| Airline Name                                            | Deviations | Total Departures to the East | %<br>Compliance |  |  |  |  |  |
| American Airlines                                       | 13         | 3,524                        | 99.63           |  |  |  |  |  |
| Southwest Airlines                                      | 21         | 2,927                        | 99.28           |  |  |  |  |  |
| Mesa Airlines                                           | 6          | 1,089                        | 99.45           |  |  |  |  |  |
| SkyWest Airlines                                        | 5          | 776                          | 99.36           |  |  |  |  |  |
| Delta Airlines                                          | 0          | 443                          | 100.00          |  |  |  |  |  |
| United Airlines                                         | 2          | 397                          | 99.50           |  |  |  |  |  |
| GA                                                      | 11         | 184                          | 94.02           |  |  |  |  |  |
| Alaska Airlines                                         | 1          | 117                          | 99.15           |  |  |  |  |  |
| FedEx Airlines                                          | 0          | 103                          | 100.00          |  |  |  |  |  |
| WestJet Airlines                                        | 0          | 75                           | 100.00          |  |  |  |  |  |