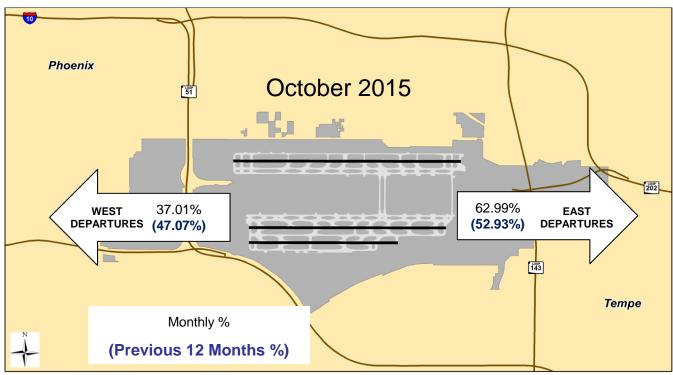

#### **Summary:**

- •The Airspace and Noise Section received 2,849 complaints from 238 households in October 2015.
- •PHX had 36,289 operations in October 2015. This is a 9.6% increase from September 2015. Phoenix Deer Valley Airport (DVT) had 32,520 operations in October 2015. This is a 14.8% increase from September 2015. Phoenix Goodyear Airport (GYR) had 8,464 operations in October 2015. This is a 3.8% increase from September 2015.
- •The 4 DME Compliance Rate for October 2015 was 99.20%.
- •PHX operated 37.01% westerly and 62.99% easterly in the month of October 2015.

### Fly Friendly Procedures Continued

**Equalization:** Phoenix Sky Harbor International Airport has a goal to equalize the amount of aircraft departures between the east and west over an annualized period. Because aircraft need to fly into the wind for added lift, there are times when weather can cause longer periods of flow in one direction versus the other.