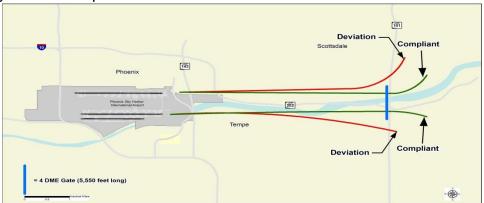

### Fly Friendly Procedures

**4 DME:** The 4 DME (Distance Measuring Equipment) departure procedure directs jet propelled aircraft departing to the east to travel generally along the Salt River for approximately 5 miles from the airport before turning. In the event that an aircraft deviates from the 4 DME departure procedure, Noise Office staff will contact the carrier to determine the reason for the deviation and encourage future compliance.

July 2015 4 DME compliance rate: 99.42%

| July 2015 4 DME Deviations |                                                         |                                    |                 |  |
|----------------------------|---------------------------------------------------------|------------------------------------|-----------------|--|
| Operators with 75          | Operators with 75 or more jet flights to the east shown |                                    |                 |  |
| Airline Name               | Deviations                                              | Total<br>Departures<br>to the East | %<br>Compliance |  |
| American Airlines          | 8                                                       | 2,239                              | 99.64           |  |
| Southwest Airlines         | 11                                                      | 1,822                              | 99.40           |  |
| SkyWest Airlines           | 1                                                       | 636                                | 99.84           |  |
| Mesa Airlines              | 2                                                       | 523                                | 99.62           |  |
| Delta Airlines             | 0                                                       | 300                                | 100.00          |  |
| United Airlines            | 0                                                       | 165                                | 100.00          |  |
| General Aviation           | 12                                                      | 109                                | 88.99           |  |
| Fed Ex                     | 0                                                       | 90                                 | 100.00          |  |