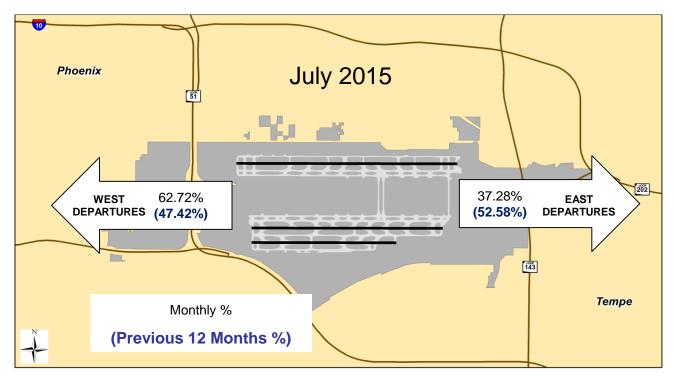

#### **Summary:**

- •The Noise Information Office received 1,172 complaints from 163 households in July 2015.
- •PHX had 37,888 operations in July 2015. This is a 4.0% increase from June 2015. Phoenix Goodyear Airport (GYR) had 10,967 operations in July 2015. This is a 10.4% increase from June 2015. Phoenix Deer Valley Airport (DVT) had 30,004 operations in July 2015. This is a 5.0% increase from June 2015.
- •The 4 DME Compliance Rate for July 2015 was 99.42%.
- •PHX operated 62.72% westerly and 37.28% easterly in the month of July 2015.

### Fly Friendly Procedures Continued

**Equalization:** Phoenix Sky Harbor International Airport has a goal to equalize the amount of aircraft departures between the east and west over an annualized period. Monthly equalization data is shared with the FAA to help meet this goal. Because aircraft need to fly into the wind for added lift, there are times when weather can cause longer periods of flow in one direction versus the other.