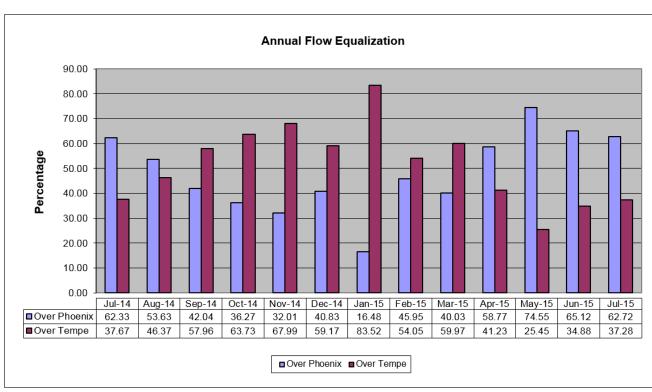

### Fly Friendly Procedures Continued

**Equalization:** Phoenix Sky Harbor International Airport has a goal to equalize the amount of aircraft departures between the east and west over an annualized period. Monthly equalization data is shared with the FAA to help meet this goal. Because aircraft need to fly into the wind for added lift, there are times when weather can cause longer periods of flow in one direction versus the other.