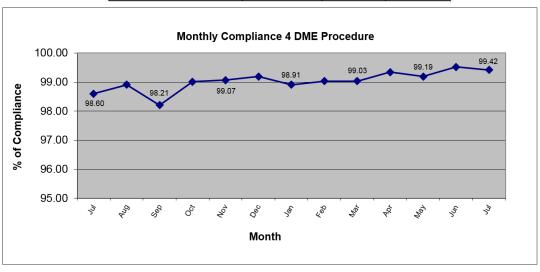

#### **Summary:**

- •The Noise Information Office received 1,172 complaints from 163 households in July 2015.
- •PHX had 37,888 operations in July 2015. This is a 4.0% increase from June 2015. Phoenix Goodyear Airport (GYR) had 10,967 operations in July 2015. This is a 10.4% increase from June 2015. Phoenix Deer Valley Airport (DVT) had 30,004 operations in July 2015. This is a 5.0% increase from June 2015.
- •The 4 DME Compliance Rate for July 2015 was 99.42%.
- •PHX operated 62.72% westerly and 37.28% easterly in the month of July 2015.

July 2015 4 DME compliance rate: 99.42%

| July 2015 4 DME Deviations |                                                         |                                    |                 |  |
|----------------------------|---------------------------------------------------------|------------------------------------|-----------------|--|
| Operators with 75          | Operators with 75 or more jet flights to the east shown |                                    |                 |  |
| Airline Name               | Deviations                                              | Total<br>Departures<br>to the East | %<br>Compliance |  |
| American Airlines          | 8                                                       | 2,239                              | 99.64           |  |
| Southwest Airlines         | 11                                                      | 1,822                              | 99.40           |  |
| SkyWest Airlines           | 1                                                       | 636                                | 99.84           |  |
| Mesa Airlines              | 2                                                       | 523                                | 99.62           |  |
| Delta Airlines             | 0                                                       | 300                                | 100.00          |  |
| United Airlines            | 0                                                       | 165                                | 100.00          |  |
| General Aviation           | 12                                                      | 109                                | 88.99           |  |
| Fed Ex                     | 0                                                       | 90                                 | 100.00          |  |