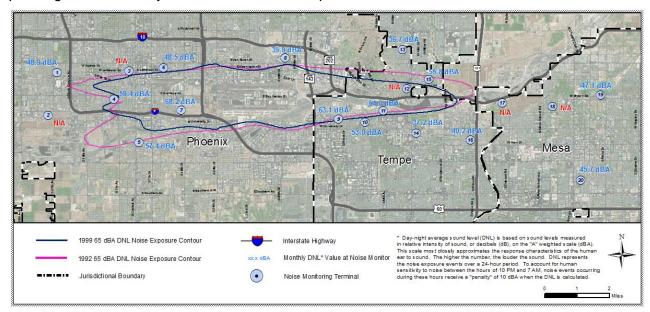

#### **Noise Monitoring Sites**

**Noise Monitors:** PHX has 20 noise monitors in the communities surrounding the Airport. These are located underneath the arrival and departure paths and in areas close to the Airport's noise contours. The monitors record aircraft noise events on a continual basis which then are correlated with actual flight data from the FAA. Noise Office staff can then associate noise complaints to aircraft operations and any noise events correlated with those flights. The Noise Office also monitors changes in monthly and annual noise readings at each location.

On the whole, aircraft related noise is on a decline from historical levels when older aircraft were operating at Phoenix Sky Harbor International Airport.

Note: Noise Monitoring Sites with an "N/A" may be due to maintenance being performed at or around the site which may be out of the control of the Aviation Department. The Noise Office is working to ensure all sites are operational.