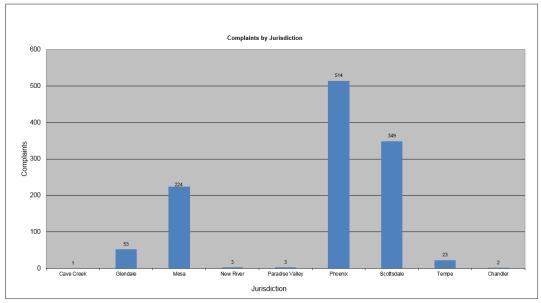

### July 2015 Noise Complaints

**Complaints**: Many factors contribute to the amount of complaints received each month and by how many people. Complaint totals are rarely consistent due to factors ranging from one unusual flight event that generates multiple complaints from a large group of people, a bad weather day or change in the weather, or a new homeowner that did not notice the flight paths before they purchased their home.

#### **Complaint Statistics**

|                  | Jul-14     |            |                                                                                                                                                                                                                                                                                                                                                                                                                                                                                                                                                                                                                                                                                                                                                                                                                                                                                                                                                                                                                                                                                                                                                                                                                                                                                                                                                                                                                                                                                                                                                                                                                                                                                                                                                                                                                                                                                                                                                                                                                                                                                                                                | Jul-15     |            |
|------------------|------------|------------|--------------------------------------------------------------------------------------------------------------------------------------------------------------------------------------------------------------------------------------------------------------------------------------------------------------------------------------------------------------------------------------------------------------------------------------------------------------------------------------------------------------------------------------------------------------------------------------------------------------------------------------------------------------------------------------------------------------------------------------------------------------------------------------------------------------------------------------------------------------------------------------------------------------------------------------------------------------------------------------------------------------------------------------------------------------------------------------------------------------------------------------------------------------------------------------------------------------------------------------------------------------------------------------------------------------------------------------------------------------------------------------------------------------------------------------------------------------------------------------------------------------------------------------------------------------------------------------------------------------------------------------------------------------------------------------------------------------------------------------------------------------------------------------------------------------------------------------------------------------------------------------------------------------------------------------------------------------------------------------------------------------------------------------------------------------------------------------------------------------------------------|------------|------------|
|                  | Households | Complaints | and the same of th | Households | Complaints |
| PHX- Sky Harbor  | 0          | 0          |                                                                                                                                                                                                                                                                                                                                                                                                                                                                                                                                                                                                                                                                                                                                                                                                                                                                                                                                                                                                                                                                                                                                                                                                                                                                                                                                                                                                                                                                                                                                                                                                                                                                                                                                                                                                                                                                                                                                                                                                                                                                                                                                | 157        | 1,158      |
| DVT- Deer Valley | 2          | 4          |                                                                                                                                                                                                                                                                                                                                                                                                                                                                                                                                                                                                                                                                                                                                                                                                                                                                                                                                                                                                                                                                                                                                                                                                                                                                                                                                                                                                                                                                                                                                                                                                                                                                                                                                                                                                                                                                                                                                                                                                                                                                                                                                | 6          | 14         |
| GYR- Goodyear    | 1          | 1          |                                                                                                                                                                                                                                                                                                                                                                                                                                                                                                                                                                                                                                                                                                                                                                                                                                                                                                                                                                                                                                                                                                                                                                                                                                                                                                                                                                                                                                                                                                                                                                                                                                                                                                                                                                                                                                                                                                                                                                                                                                                                                                                                | 0          | 0          |
| Totals           | 3          | 5          |                                                                                                                                                                                                                                                                                                                                                                                                                                                                                                                                                                                                                                                                                                                                                                                                                                                                                                                                                                                                                                                                                                                                                                                                                                                                                                                                                                                                                                                                                                                                                                                                                                                                                                                                                                                                                                                                                                                                                                                                                                                                                                                                | 163        | 1,172      |