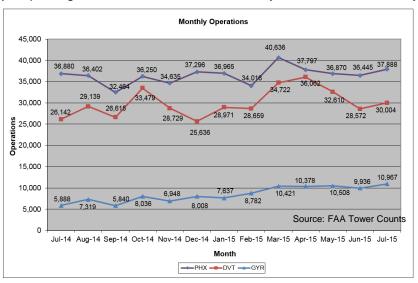

#### **Summary:**

- •The Noise Information Office received 1,172 complaints from 163 households in July 2015.
- •PHX had 37,888 operations in July 2015. This is a 4.0% increase from June 2015. Phoenix Goodyear Airport (GYR) had 10,967 operations in July 2015. This is a 10.4% increase from June 2015. Phoenix Deer Valley Airport (DVT) had 30,004 operations in July 2015. This is a 5.0% increase from June 2015.
- •The 4 DME Compliance Rate for July 2015 was 99.42%.
- •PHX operated 62.72% westerly and 37.28% easterly in the month of July 2015.

#### **Airport Operations**

Aircraft operations generally fluctuate due to seasonal and passenger demand. The graphic below depicts operation totals at Phoenix Sky Harbor International Airport (PHX), Phoenix Deer Valley Airport (DVT) and Phoenix Goodyear Airport (GYR). Examples of peak travel times are spring break, major sporting events, the end of the school year and winter holidays.