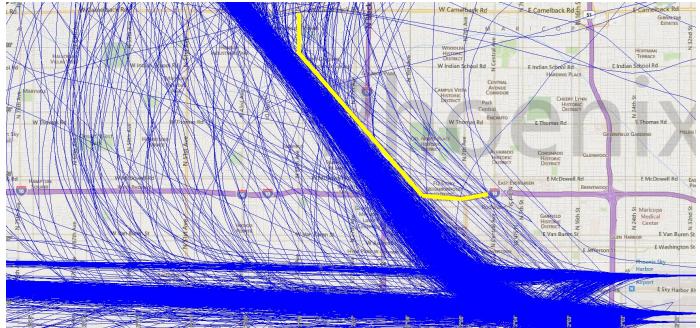

## "Early Turns" - Grand Avenue Month of July 2015

The graphic and table presented below was generated by the City of Phoenix's Noise Information Office and is intended for display purposes only. The criteria used to gather and display the information is the interpretation of the Noise Office. On November 14, 2014 the FAA instructed PHX air traffic controllers to not issue early turns to aircraft unless doing so for safety purposes. The "early turns" captured below are reported to the FAA and respective airlines for analysis and corrective action as appropriate. The coordinate based "TWSND" waypoint (not depicted on map) is approximately located at the intersection of Grand Avenue and West Bethany Home Road and is a fly-by waypoint.

## Map of Grand Avenue and "Early Turns"

| "Early Turns" - Grand Avenue 2015                             |        |  |  |
|---------------------------------------------------------------|--------|--|--|
| Counts derived from subjective analysis and subject to change |        |  |  |
| Month                                                         | Counts |  |  |
| January                                                       | 71     |  |  |
| February                                                      | 40     |  |  |
| March                                                         | 69     |  |  |
| April                                                         | 71     |  |  |
| May                                                           | 154    |  |  |
| June                                                          | 85     |  |  |
| July                                                          | 115    |  |  |
| August                                                        | -      |  |  |
| September                                                     | -      |  |  |
| October                                                       | -      |  |  |
| November                                                      | -      |  |  |
| December                                                      | -      |  |  |
| Year To Date                                                  | 605    |  |  |