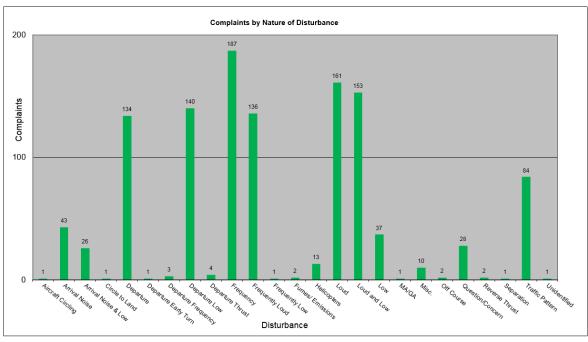

### July 2015 Noise Complaints

**Complaints**: Many factors contribute to the amount of complaints received each month and by how many people. Complaint totals are rarely consistent due to factors ranging from one unusual flight event that generates multiple complaints from a large group of people, a bad weather day or change in the weather, or a new homeowner that did not notice the flight paths before they purchased their home.