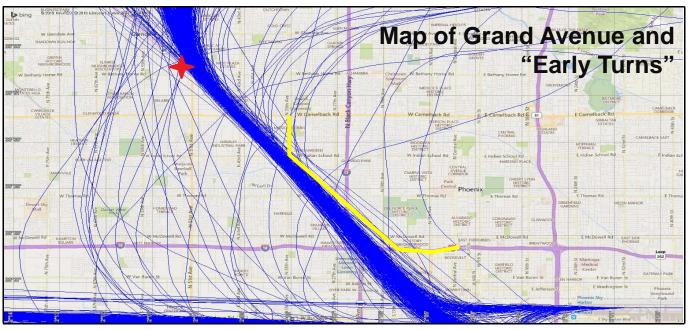

## "Early Turns" - Grand Avenue Month of February 2016

While a formal turning "gate" does not exist for RNAV northwest departures, the City has informally established a gate for monitoring purposes; generally depicted by the yellow line on the map below. Staff monitors the amount of jet aircraft that turn back to due north or east before going past the informal gate and publishes that data so that the community has a sense of aircraft flight paths that deviate from the RNAV corridor; which is consistent with the November 14, 2014 FAA instruction to PHX air traffic controllers to not issue early turns to aircraft unless doing so for safety purposes. Staff continues to work with the FAA on defining Northwest route "early turn" criteria so it is representative of FAA and reflective of community issues.