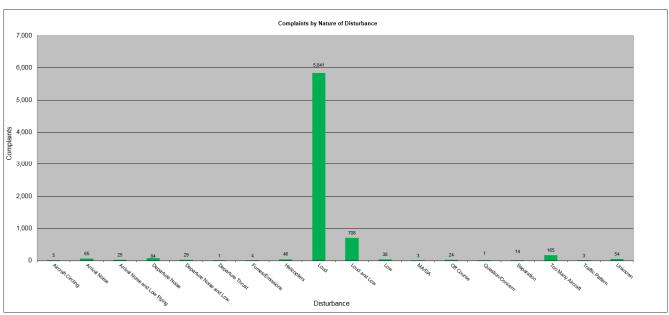

## February 2016 Noise Complaints

**Complaints**: Many factors contribute to the amount of complaints received each month and by how many people. Complaint totals are rarely consistent due to factors ranging from one unusual flight event that generates multiple complaints from a large group of people, a bad weather day or change in the weather, or a new homeowner that did not notice the flight paths before they purchased their home. **Complaint Statistics** 

|                  | Feb-15     |            |                                                                                                                                                                                                                                                                                                                                                                                                                                                                                                                                                                                                                                                                                                                                                                                                                                                                                                                                                                                                                                                                                                                                                                                                                                                                                                                                                                                                                                                                                                                                                                                                                                                                                                                                                                                                                                                                                                                                                                                                                                                                                                                                | Feb-16     |            |
|------------------|------------|------------|--------------------------------------------------------------------------------------------------------------------------------------------------------------------------------------------------------------------------------------------------------------------------------------------------------------------------------------------------------------------------------------------------------------------------------------------------------------------------------------------------------------------------------------------------------------------------------------------------------------------------------------------------------------------------------------------------------------------------------------------------------------------------------------------------------------------------------------------------------------------------------------------------------------------------------------------------------------------------------------------------------------------------------------------------------------------------------------------------------------------------------------------------------------------------------------------------------------------------------------------------------------------------------------------------------------------------------------------------------------------------------------------------------------------------------------------------------------------------------------------------------------------------------------------------------------------------------------------------------------------------------------------------------------------------------------------------------------------------------------------------------------------------------------------------------------------------------------------------------------------------------------------------------------------------------------------------------------------------------------------------------------------------------------------------------------------------------------------------------------------------------|------------|------------|
|                  | Households | Complaints | and the second s | Households | Complaints |
| PHX- Sky Harbor  | 262        | 1,268      |                                                                                                                                                                                                                                                                                                                                                                                                                                                                                                                                                                                                                                                                                                                                                                                                                                                                                                                                                                                                                                                                                                                                                                                                                                                                                                                                                                                                                                                                                                                                                                                                                                                                                                                                                                                                                                                                                                                                                                                                                                                                                                                                | 186        | 6,855      |
| DVT- Deer Valley | 9          | 9          |                                                                                                                                                                                                                                                                                                                                                                                                                                                                                                                                                                                                                                                                                                                                                                                                                                                                                                                                                                                                                                                                                                                                                                                                                                                                                                                                                                                                                                                                                                                                                                                                                                                                                                                                                                                                                                                                                                                                                                                                                                                                                                                                | 15         | 57         |
| GYR- Goodyear    | 0          | 0          |                                                                                                                                                                                                                                                                                                                                                                                                                                                                                                                                                                                                                                                                                                                                                                                                                                                                                                                                                                                                                                                                                                                                                                                                                                                                                                                                                                                                                                                                                                                                                                                                                                                                                                                                                                                                                                                                                                                                                                                                                                                                                                                                | 1          | 2          |
| Totals           | 271        | 1,277      |                                                                                                                                                                                                                                                                                                                                                                                                                                                                                                                                                                                                                                                                                                                                                                                                                                                                                                                                                                                                                                                                                                                                                                                                                                                                                                                                                                                                                                                                                                                                                                                                                                                                                                                                                                                                                                                                                                                                                                                                                                                                                                                                | 202        | 6,914      |