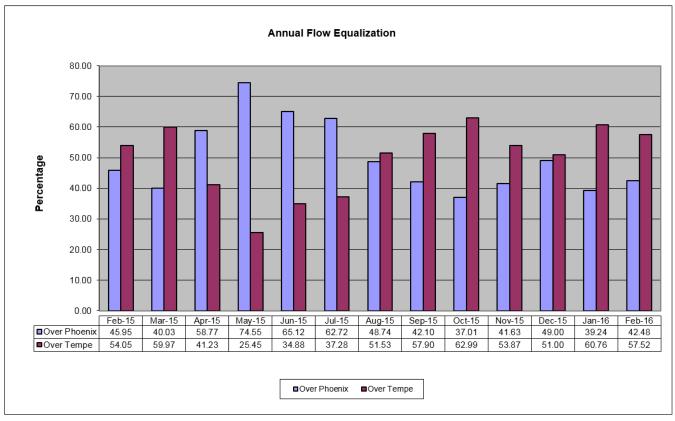

### Fly Friendly Procedures Continued

**Equalization:** Phoenix Sky Harbor International Airport has a goal to equalize the amount of aircraft departures between the east and west over an annualized period. Because aircraft need to fly into the wind for added lift, there are times when weather can cause longer periods of flow in one direction versus the other.