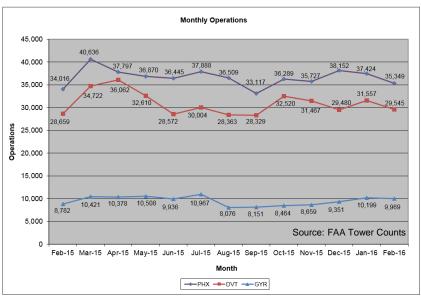

#### **Summary:**

- •The Airspace and Noise Section received 6,914 complaints from 202 households in the month of February 2016.
- •PHX had 35,349 operations in February 2016. This is a 5.5% decrease from January 2016. Phoenix Deer Valley Airport (DVT) had 29,545 operations in February 2016. This is a 6.4% decrease from January 2016. Phoenix Goodyear Airport (GYR) had 9,969 operations in February 2016. This is a 2.3% decrease from January 2016.
- •The 4 DME Compliance Rate for February 2016 was 99.39%.
- •PHX operated 42.48% westerly and 57.52% easterly in the month of February 2016.

### **Airport Operations**

Aircraft operations generally fluctuate due to seasonal and passenger demand. The graphic below depicts operation totals at Phoenix Sky Harbor International Airport (PHX), Phoenix Deer Valley Airport (DVT) and Phoenix Goodyear Airport (GYR). Examples of peak travel times are spring break, major sporting events, the end of the school year and winter holidays.