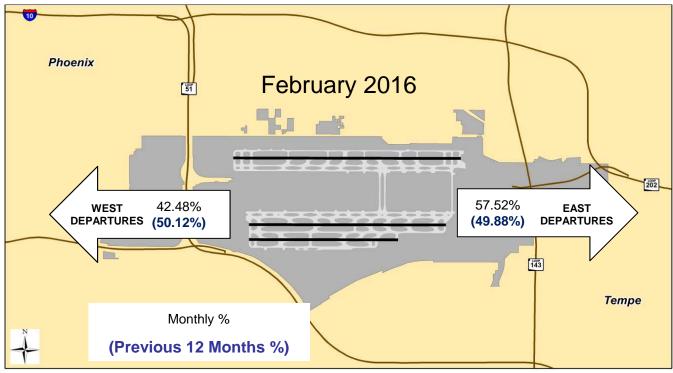

#### **Summary:**

- •The Airspace and Noise Section received 6,914 complaints from 202 households in the month of February 2016.
- •PHX had 35,349 operations in February 2016. This is a 5.5% decrease from January 2016. Phoenix Deer Valley Airport (DVT) had 29,545 operations in February 2016. This is a 6.4% decrease from January 2016. Phoenix Goodyear Airport (GYR) had 9,969 operations in February 2016. This is a 2.3% decrease from January 2016.
- •The 4 DME Compliance Rate for February 2016 was 99.39%.
- •PHX operated 42.48% westerly and 57.52% easterly in the month of February 2016.

### Fly Friendly Procedures Continued

**Equalization:** Phoenix Sky Harbor International Airport has a goal to equalize the amount of aircraft departures between the east and west over an annualized period. Because aircraft need to fly into the wind for added lift, there are times when weather can cause longer periods of flow in one direction versus the other.