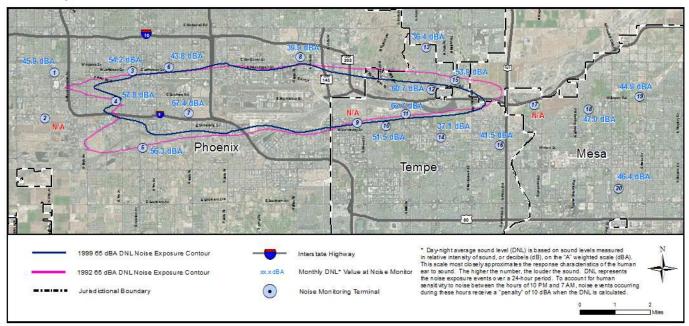

### **Noise Monitoring Sites**

**Noise Monitors:** PHX has 20 noise monitors in the communities surrounding the Airport. These are located underneath the arrival and departure paths and in areas close to the Airport's noise contours. The monitors record aircraft noise events on a continual basis which then are compared with actual flight data from the FAA. Staff can then tie noise complaints to aircraft operations and any noise events correlated with those flights. Staff also monitors changes in monthly and annual noise readings at each location.

Note: Noise Monitoring Sites with an "N/A" did not provide usable data for the preceding month due to maintenance or operational testing, or non-aircraft noise events around the site.