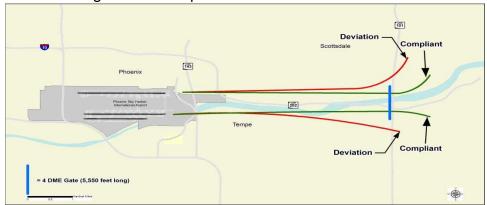

### Fly Friendly Procedures

**4 DME:** The 4 DME (Distance Measuring Equipment) departure procedure directs jet aircraft departing to the east to travel generally along the Salt River for approximately 5 miles from the airport before turning. In the event that an aircraft deviates from the 4 DME departure procedure, Airspace and Noise Section staff will contact the carrier to determine the reason for the deviation and encourage future compliance.

February 2016 4DME compliance rate: 99.39%

| February 2016 4 DME Deviations                          |            |                              |                 |  |  |  |
|---------------------------------------------------------|------------|------------------------------|-----------------|--|--|--|
| Operators with 75 or more jet flights to the east shown |            |                              |                 |  |  |  |
| Airline Name                                            | Deviations | Total Departures to the East | %<br>Compliance |  |  |  |
| American Airlines                                       | 3          | 2,970 99.90                  |                 |  |  |  |
| Southwest Airlines                                      | 15         | 2,532                        | 99.41           |  |  |  |
| Mesa Airlines                                           | 1          | 875                          | 99.89           |  |  |  |
| SkyWest Airlines                                        | 1          | 621                          | 99.84           |  |  |  |
| United Airlines                                         | 1          | 446                          | 99.78           |  |  |  |
| Delta Airlines                                          | 0          | 434                          | 100.00          |  |  |  |
| General Aviation                                        | 14         | 216                          | 93.52           |  |  |  |
| Alaska Airlines                                         | 3          | 110                          | 97.27           |  |  |  |
| FedEx Airlines                                          | 0          | 104                          | 100.00          |  |  |  |
| WestJet Airlines                                        | 0          | 98                           | 100.00          |  |  |  |
| Frontier Arilines                                       | 2          | 78                           | 97.44           |  |  |  |