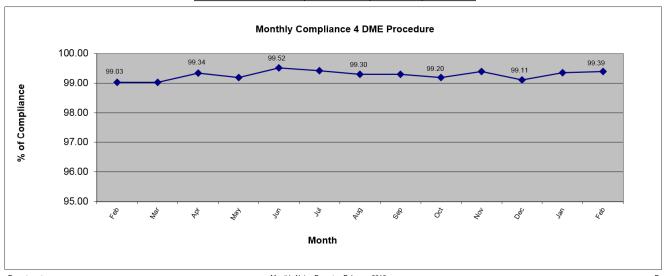

#### **Summary:**

- •The Airspace and Noise Section received 6,914 complaints from 202 households in the month of February 2016.
- •PHX had 35,349 operations in February 2016. This is a 5.5% decrease from January 2016. Phoenix Deer Valley Airport (DVT) had 29,545 operations in February 2016. This is a 6.4% decrease from January 2016. Phoenix Goodyear Airport (GYR) had 9,969 operations in February 2016. This is a 2.3% decrease from January 2016.
- •The 4 DME Compliance Rate for February 2016 was 99.39%.
- •PHX operated 42.48% westerly and 57.52% easterly in the month of February 2016.

### Fly Friendly Procedures

**4 DME:** The 4 DME (Distance Measuring Equipment) departure procedure directs jet aircraft departing to the east to travel generally along the Salt River for approximately 5 miles from the airport before turning. In the event that an aircraft deviates from the 4 DME departure procedure, Airspace and Noise Section staff will contact the carrier to determine the reason for the deviation and encourage future compliance.

February 2016 4DME compliance rate: 99.39%

| February 2016 4 DME Deviations                          |            |                              |                 |  |  |  |
|---------------------------------------------------------|------------|------------------------------|-----------------|--|--|--|
| Operators with 75 or more jet flights to the east shown |            |                              |                 |  |  |  |
| Airline Name                                            | Deviations | Total Departures to the East | %<br>Compliance |  |  |  |
| American Airlines                                       | 3          | 2,970 99.90                  |                 |  |  |  |
| Southwest Airlines                                      | 15         | 2,532                        | 99.41           |  |  |  |
| Mesa Airlines                                           | 1          | 875                          | 99.89           |  |  |  |
| SkyWest Airlines                                        | 1          | 621                          | 99.84           |  |  |  |
| United Airlines                                         | 1          | 446                          | 99.78           |  |  |  |
| Delta Airlines                                          | 0          | 434                          | 100.00          |  |  |  |
| General Aviation                                        | 14         | 216                          | 93.52           |  |  |  |
| Alaska Airlines                                         | 3          | 110                          | 97.27           |  |  |  |
| FedEx Airlines                                          | 0          | 104                          | 100.00          |  |  |  |
| WestJet Airlines                                        | 0          | 98                           | 100.00          |  |  |  |
| Frontier Arilines                                       | 2          | 78                           | 97.44           |  |  |  |