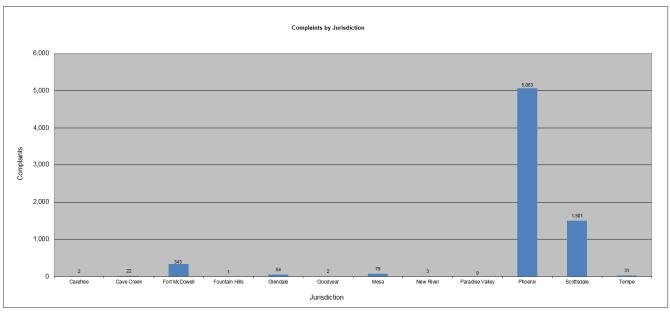

## February 2016 Noise Complaints

**Complaints**: Many factors contribute to the amount of complaints received each month and by how many people. Complaint totals are rarely consistent due to factors ranging from one unusual flight event that generates multiple complaints from a large group of people, a bad weather day or change in the weather, or a new homeowner that did not notice the flight paths before they purchased their home. **Complaint Statistics** 

|                  | Feb-15     |            |                                                                                                                                                                                                                                                                                                                                                                                                                                                                                                                                                                                                                                                                                                                                                                                                                                                                                                                                                                                                                                                                                                                                                                                                                                                                                                                                                                                                                                                                                                                                                                                                                                                                                                                                                                                                                                                                                                                                                                                                                                                                                                                                | Feb-16     |            |
|------------------|------------|------------|--------------------------------------------------------------------------------------------------------------------------------------------------------------------------------------------------------------------------------------------------------------------------------------------------------------------------------------------------------------------------------------------------------------------------------------------------------------------------------------------------------------------------------------------------------------------------------------------------------------------------------------------------------------------------------------------------------------------------------------------------------------------------------------------------------------------------------------------------------------------------------------------------------------------------------------------------------------------------------------------------------------------------------------------------------------------------------------------------------------------------------------------------------------------------------------------------------------------------------------------------------------------------------------------------------------------------------------------------------------------------------------------------------------------------------------------------------------------------------------------------------------------------------------------------------------------------------------------------------------------------------------------------------------------------------------------------------------------------------------------------------------------------------------------------------------------------------------------------------------------------------------------------------------------------------------------------------------------------------------------------------------------------------------------------------------------------------------------------------------------------------|------------|------------|
|                  | Households | Complaints | and the second s | Households | Complaints |
| PHX- Sky Harbor  | 262        | 1,268      |                                                                                                                                                                                                                                                                                                                                                                                                                                                                                                                                                                                                                                                                                                                                                                                                                                                                                                                                                                                                                                                                                                                                                                                                                                                                                                                                                                                                                                                                                                                                                                                                                                                                                                                                                                                                                                                                                                                                                                                                                                                                                                                                | 186        | 6,855      |
| DVT- Deer Valley | 9          | 9          |                                                                                                                                                                                                                                                                                                                                                                                                                                                                                                                                                                                                                                                                                                                                                                                                                                                                                                                                                                                                                                                                                                                                                                                                                                                                                                                                                                                                                                                                                                                                                                                                                                                                                                                                                                                                                                                                                                                                                                                                                                                                                                                                | 15         | 57         |
| GYR- Goodyear    | 0          | 0          |                                                                                                                                                                                                                                                                                                                                                                                                                                                                                                                                                                                                                                                                                                                                                                                                                                                                                                                                                                                                                                                                                                                                                                                                                                                                                                                                                                                                                                                                                                                                                                                                                                                                                                                                                                                                                                                                                                                                                                                                                                                                                                                                | 1          | 2          |
| Totals           | 271        | 1,277      |                                                                                                                                                                                                                                                                                                                                                                                                                                                                                                                                                                                                                                                                                                                                                                                                                                                                                                                                                                                                                                                                                                                                                                                                                                                                                                                                                                                                                                                                                                                                                                                                                                                                                                                                                                                                                                                                                                                                                                                                                                                                                                                                | 202        | 6,914      |