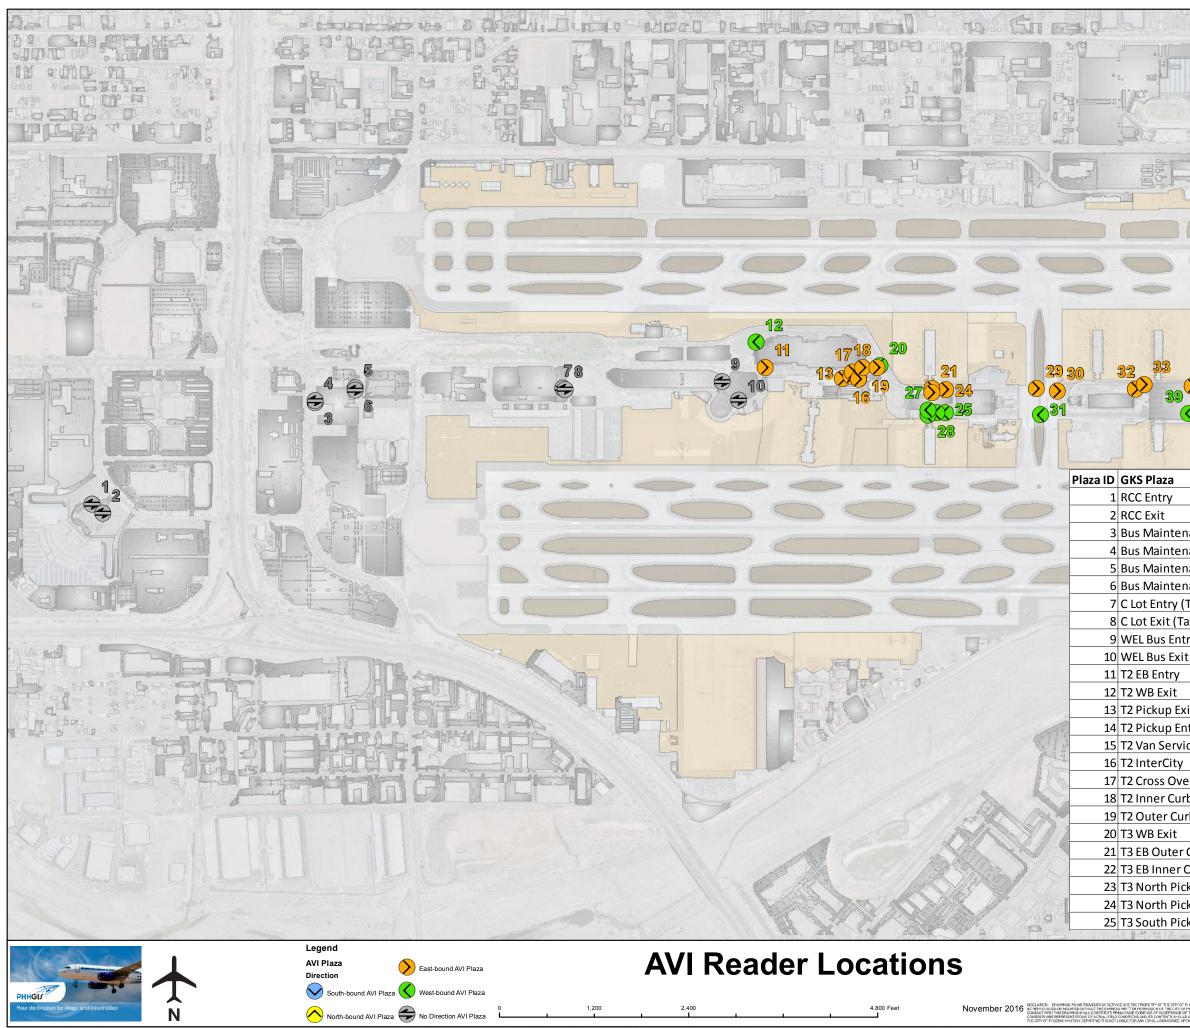

|      |     | P.    |
|------|-----|-------|
| 3435 | 40  | 44 43 |
|      | ♦41 |       |

|                     |           |          |                         | and the second se |
|---------------------|-----------|----------|-------------------------|-----------------------------------------------------------------------------------------------------------------------------------------------------------------------------------------------------------------------------------------------------------------------------------------------------------------------------------------------------------------------------------------------------------------------------------------------------------------------------------------------------------------------------------------------------------------------------------------------------------------------------------------------------------------------------------------------------|
|                     | Direction | Plaza ID | GKS Plaza               | Direction                                                                                                                                                                                                                                                                                                                                                                                                                                                                                                                                                                                                                                                                                           |
|                     | None      | 26       | T3 South Pickup Exit    | West                                                                                                                                                                                                                                                                                                                                                                                                                                                                                                                                                                                                                                                                                                |
|                     | None      | 27       | T3 WB Inner Curb Exit   | West                                                                                                                                                                                                                                                                                                                                                                                                                                                                                                                                                                                                                                                                                                |
| nance 24th St Entry | None      | 28       | T3 WB Outer Curb Exit   | West                                                                                                                                                                                                                                                                                                                                                                                                                                                                                                                                                                                                                                                                                                |
| nance 24th St Exit  | None      | 29       | T3 EB Exit              | East                                                                                                                                                                                                                                                                                                                                                                                                                                                                                                                                                                                                                                                                                                |
| nance 23rd St Entry | None      | 30       | T3 East Turnaround      | East                                                                                                                                                                                                                                                                                                                                                                                                                                                                                                                                                                                                                                                                                                |
| nance 23rd St Exit  | None      | 31       | T3 WB Entry/T4 WB Exit  | West                                                                                                                                                                                                                                                                                                                                                                                                                                                                                                                                                                                                                                                                                                |
| Taxi Staging Area)  | None      | 32       | T4 EB Level 2 Entry     | East                                                                                                                                                                                                                                                                                                                                                                                                                                                                                                                                                                                                                                                                                                |
| axi Staging Area)   | None      | 33       | T4 EB Outer Curb Entry  | East                                                                                                                                                                                                                                                                                                                                                                                                                                                                                                                                                                                                                                                                                                |
| try                 | None      | 34       | T4 North Pickup Entry   | East                                                                                                                                                                                                                                                                                                                                                                                                                                                                                                                                                                                                                                                                                                |
| t                   | None      | 35       | T4 North Pickup Exit    | East                                                                                                                                                                                                                                                                                                                                                                                                                                                                                                                                                                                                                                                                                                |
|                     | East      | 36       | T4 WB Outer Curb Entry  | West                                                                                                                                                                                                                                                                                                                                                                                                                                                                                                                                                                                                                                                                                                |
|                     | West      | 37       | T4 WB L2 Entry          | West                                                                                                                                                                                                                                                                                                                                                                                                                                                                                                                                                                                                                                                                                                |
| kit                 | East      | 38       | T4 South WB             | West                                                                                                                                                                                                                                                                                                                                                                                                                                                                                                                                                                                                                                                                                                |
| ntry                | East      | 39       | T4 South WB             | West                                                                                                                                                                                                                                                                                                                                                                                                                                                                                                                                                                                                                                                                                                |
| ice                 | East      | 40       | T4 EB Exit              | East                                                                                                                                                                                                                                                                                                                                                                                                                                                                                                                                                                                                                                                                                                |
|                     | East      | 41       | T4 WB Entry             | West                                                                                                                                                                                                                                                                                                                                                                                                                                                                                                                                                                                                                                                                                                |
| er                  | East      | 42       | EEL Bus Exit            | None                                                                                                                                                                                                                                                                                                                                                                                                                                                                                                                                                                                                                                                                                                |
| rb Exit             | East      | 43       | EEL Bus Entry (Surface) | None                                                                                                                                                                                                                                                                                                                                                                                                                                                                                                                                                                                                                                                                                                |
| rb Exit             | East      | 44       | EEL Bus Entry (Garage)  | None                                                                                                                                                                                                                                                                                                                                                                                                                                                                                                                                                                                                                                                                                                |
|                     | West      | 45       | 44th Street NB Exit     | North                                                                                                                                                                                                                                                                                                                                                                                                                                                                                                                                                                                                                                                                                               |
| Curb Entry          | East      | 46       | 44th Street SB Entry    | South                                                                                                                                                                                                                                                                                                                                                                                                                                                                                                                                                                                                                                                                                               |
| Curb Entry          | East      | 47       | 44th Street WB Entry    | West                                                                                                                                                                                                                                                                                                                                                                                                                                                                                                                                                                                                                                                                                                |
| ckup Entry          | East      | 48       | 44th Street EB Entry    | East                                                                                                                                                                                                                                                                                                                                                                                                                                                                                                                                                                                                                                                                                                |
| ckup Exit           | East      | 49       | 44th Street WB Exit     | West                                                                                                                                                                                                                                                                                                                                                                                                                                                                                                                                                                                                                                                                                                |
| ckup Entry          | West      | 50       | 44th Street EB Exit     | East                                                                                                                                                                                                                                                                                                                                                                                                                                                                                                                                                                                                                                                                                                |