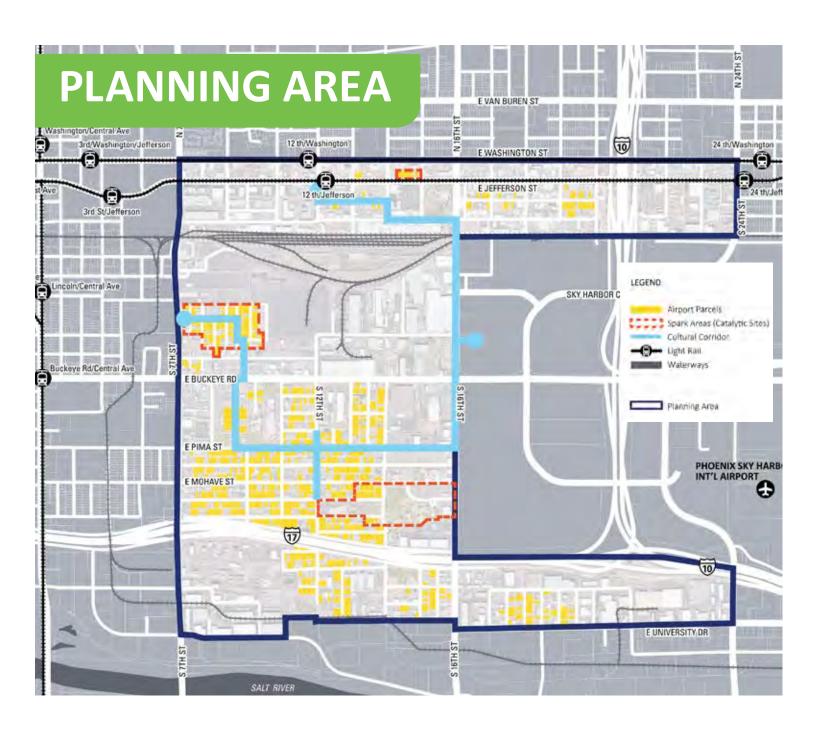

## RESIDENT AND PROPERTY OWNER BLOCK PLANNING AND OUTREACH

The PHX Land Reuse Strategy (LRS) project team is creating redevelopment scenarios {Spark Areas and Block Plans) and will review them with area owners and residents. The team will collect feedback and will discuss opportunities for land redevelopment partnerships.

## Get more information here

**OPTION 1** 

Review all presented **Spark Areas** and **Block Plans** information online at:

http://www.implementphx.com/spark-areas/#4

**OPTION 2** 

Take today's **survey** at your convenience by following this link: