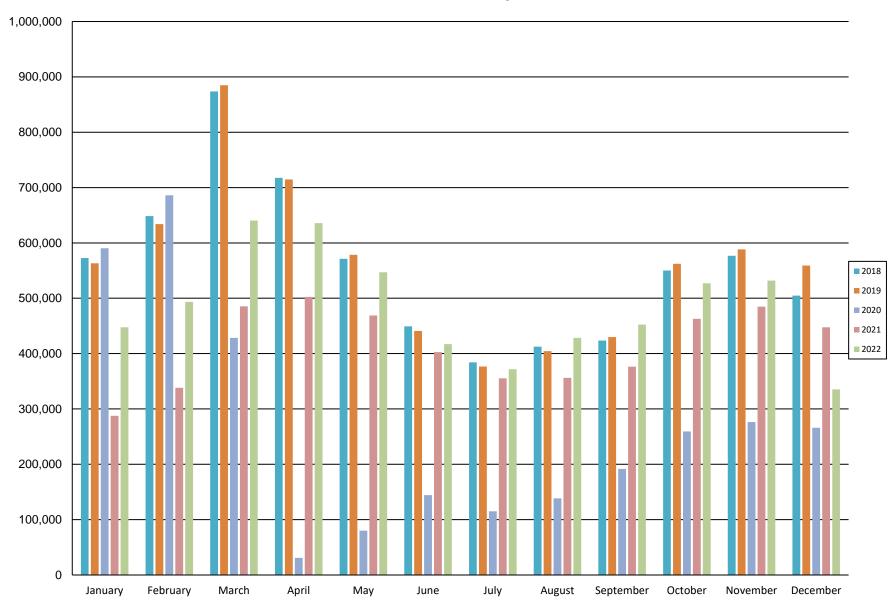

## **RCC Bus Ridership**

| <u>Month</u> | <u>2018</u>   | <u>2019</u>      | <u>2020</u> | <u>2021</u> | <u>2022</u> |
|--------------|---------------|------------------|-------------|-------------|-------------|
| January      | 572,787       | 563,088          | 590,437     | 287,683     | 447,568     |
| February     | 648,467       | 633,975          | 685,947     | 338,151     | 493,474     |
| March        | 873,551       | 885,003          | 428,494     | 485,464     | 640,419     |
| April        | 717,425       | 714,739          | 31,073      | 502,531     | 635,819     |
| May          | 571,374       | 578,406          | 80,004      | 468,818     | 547,088     |
| June         | 449,222       | 440,747          | 144,253     | 402,699     | 417,155     |
| July         | 384,118       | 376,632          | 115,011     | 355,260     | 371,908     |
| August       | 412,648       | 404,437          | 138,635     | 356,291     | 428,513     |
| September    | 423,656       | 429,748          | 191,602     | 376,277     | 452,363     |
| October      | 550,051       | 562,416          | 259,337     | 462,864     | 527,011     |
| November     | 576,816       | 588,273          | 276,461     | 484,799     | 532,047     |
| December     | 504,774       | 559,015          | 266,118     | 447,437     | 335,344     |
| TOTAL        | 6,684,889     | 6,736,479        | 3,207,372   | 4,968,274   | 5,828,709   |
|              | *No RCC Bus s | service effectiv |             |             |             |

#### **RCC Bus Ridership**