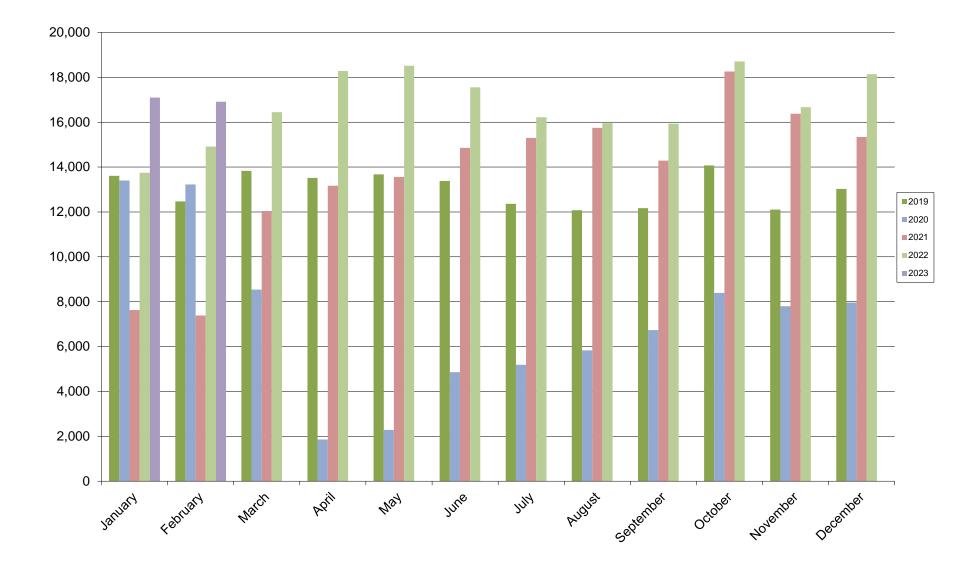

## Hotel/Motel Trips

| Month     | <u>2019</u> | <u>2020</u> | <u>2021</u> | <u>2022</u> | <u>2023</u> |
|-----------|-------------|-------------|-------------|-------------|-------------|
| January   | 13,612      | 13,402      | 7,628       | 13,743      | 17,098      |
| February  | 12,468      | 13,225      | 7,387       | 14,916      | 16,912      |
| March     | 13,832      | 8,542       | 12,044      | 16,450      |             |
| April     | 13,517      | 1,855       | 13,168      | 18,278      |             |
| May       | 13,675      | 2,289       | 13,560      | 18,518      |             |
| June      | 13,379      | 4,861       | 14,856      | 17,553      |             |
| July      | 12,363      | 5,185       | 15,301      | 16,217      |             |
| August    | 12,075      | 5,827       | 15,746      | 15,952      |             |
| September | 12,172      | 6,734       | 14,284      | 15,936      |             |
| October   | 14,070      | 8,393       | 18,261      | 18,709      |             |
| November  | 12,103      | 7,800       | 16,376      | 16,668      |             |
| December  | 13,025      | 7,963       | 15,343      | 18,135      |             |
| TOTAL     | 156,291     | 86,076      | 163,954     | 201,075     | 34,010      |

#### Hotel/Motel Trips