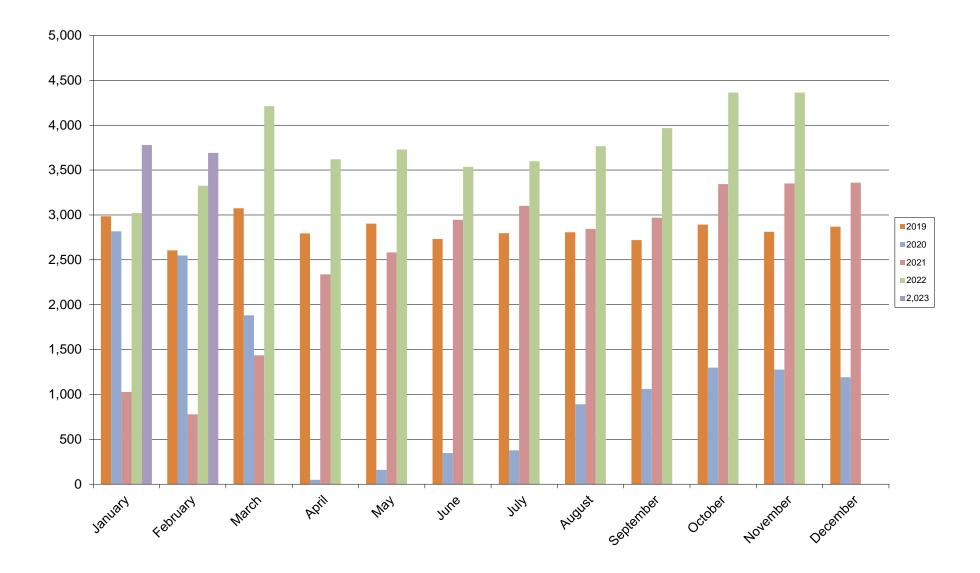

# **Intercity Trips**

| Month     | <u>2019</u> | <u>2020</u> | <u>2021</u> | <u>2022</u> | <u>2,023</u> |
|-----------|-------------|-------------|-------------|-------------|--------------|
| January   | 2,986       | 2,817       | 1,027       | 3,021       | 3,778        |
| February  | 2,606       | 2,548       | 778         | 3,326       | 3,691        |
| March     | 3,074       | 1,881       | 1,436       | 4,212       |              |
| April     | 2,794       | 49          | 2,338       | 3,620       |              |
| May       | 2,904       | 160         | 2,583       | 3,728       |              |
| June      | 2,732       | 347         | 2,946       | 3,536       |              |
| July      | 2,797       | 378         | 3,102       | 3,598       |              |
| August    | 2,807       | 890         | 2,845       | 3,766       |              |
| September | 2,719       | 1,061       | 2,969       | 3,968       |              |
| October   | 2,892       | 1,298       | 3,343       | 4,363       |              |
| November  | 2,813       | 1,277       | 3,351       | 4,363       |              |
| December  | 2,870       | 1,191       | 3,359       | 4,190       |              |
| TOTAL     | 33,994      | 13,897      | 30,077      | 45,691      | 7,469        |

#### Intercity Trips