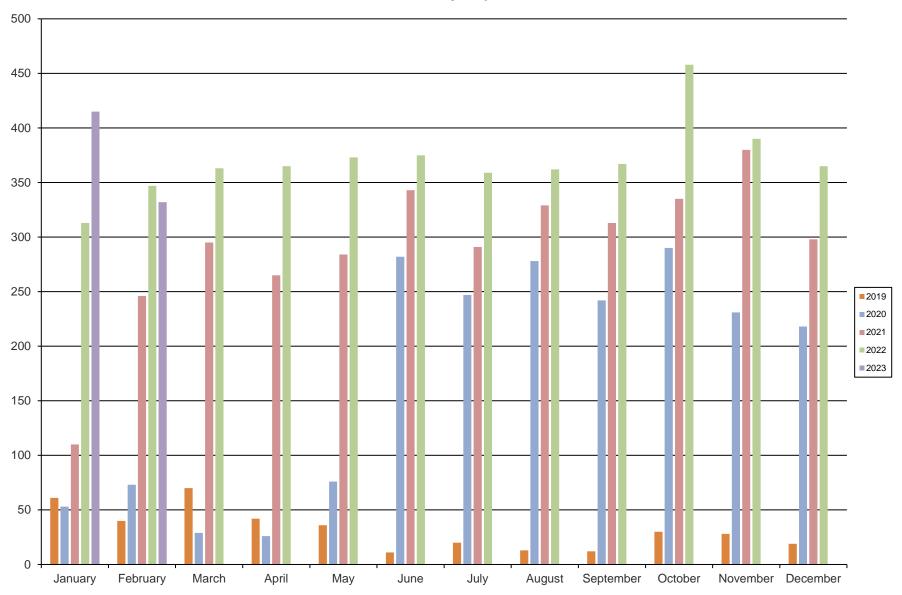

## **Courtesy Trips**

| Month     | <u>2019</u> | <u>2020</u> | <u>2021</u> | <u>2022</u> | <u>2023</u> |
|-----------|-------------|-------------|-------------|-------------|-------------|
| January   | 61          | 53          | 110         | 313         | 415         |
| February  | 40          | 73          | 246         | 347         | 332         |
| March     | 70          | 29          | 295         | 363         |             |
| April     | 42          | 26          | 265         | 365         |             |
| May       | 36          | 76          | 284         | 373         |             |
| June      | 11          | 282         | 343         | 375         |             |
| July      | 20          | 247         | 291         | 359         |             |
| August    | 13          | 278         | 329         | 362         |             |
| September | 12          | 242         | 313         | 367         |             |
| October   | 30          | 290         | 335         | 458         |             |
| November  | 28          | 231         | 380         | 390         |             |
| December  | 19          | 218         | 298         | 365         |             |
| TOTAL     | 382         | 2,045       | 3,489       | 4,437       | 747         |

**Courtesy Trips** 