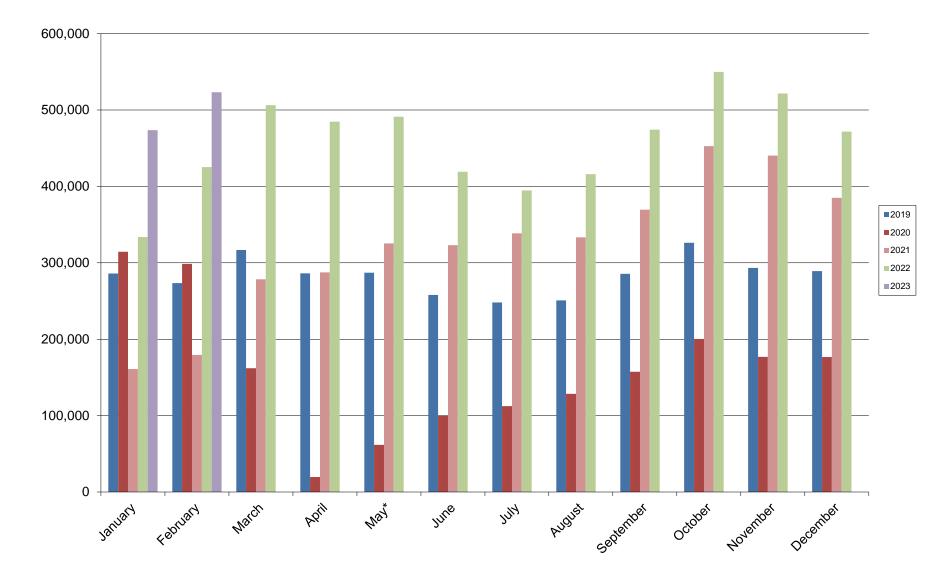

## **Total Monthly Ground Transportation Trips**

| Month              | <u>2019</u>     | <u>2020</u>     | <u>2021</u> | <u>2022</u> | <u>2023</u> |
|--------------------|-----------------|-----------------|-------------|-------------|-------------|
| January            | 286,025         | 314,421         | 160,970     | 333,804     | 473,700     |
| February           | 273,511         | 298,592         | 179,488     | 425,211     | 523,212     |
| March              | 316,751         | 161,956         | 278,356     | 506,324     |             |
| April              | 286,145         | 19,546          | 287,486     | 484,716     |             |
| May*               | 287,107         | 61,776          | 325,358     | 491,244     |             |
| June               | 257,893         | 99,536          | 323,053     | 419,241     |             |
| July               | 248,109         | 112,350         | 338,523     | 394,701     |             |
| August             | 250,907         | 128,399         | 333,235     | 415,995     |             |
| September          | 285,541         | 157,359         | 369,633     | 474,359     |             |
| October            | 326,284         | 200,277         | 452,791     | 549,942     |             |
| November           | 293,355         | 176,944         | 440,309     | 521,592     |             |
| December           | 289,189         | 176,696         | 385,022     | 471,656     |             |
| TOTAL              | 3,400,817       | 1,907,852       | 3,874,224   | 5,488,785   | 996,912     |
|                    |                 |                 |             |             |             |
| *Trips include pie | ck-ups and drop | -offs effective | 5/1/2020    |             |             |

#### **Total Monthly Ground Transportation Trips**