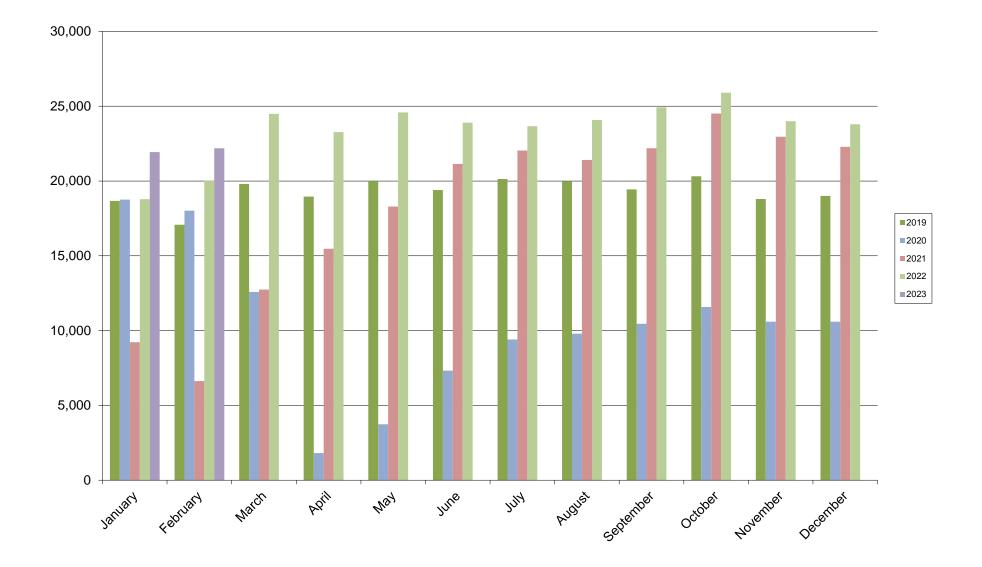

# **Off-Airport Parking Trips**

| Month     | <u>2019</u> | <u>2020</u> | <u>2021</u> | <u>2022</u> | <u>2023</u> |
|-----------|-------------|-------------|-------------|-------------|-------------|
| January   | 18,666      | 18,759      | 9,227       | 18,792      | 21,938      |
| February  | 17,075      | 18,014      | 6,627       | 20,039      | 22,187      |
| March     | 19,804      | 12,584      | 12,746      | 24,490      |             |
| April     | 18,956      | 1,814       | 15,471      | 23,275      |             |
| May       | 19,997      | 3,742       | 18,295      | 24,590      |             |
| June      | 19,396      | 7,325       | 21,138      | 23,906      |             |
| July      | 20,132      | 9,409       | 22,038      | 23,671      |             |
| August    | 19,983      | 9,795       | 21,410      | 24,088      |             |
| September | 19,441      | 10,454      | 22,185      | 24,928      |             |
| October   | 20,317      | 11,578      | 24,511      | 25,901      |             |
| November  | 18,802      | 10,598      | 22,955      | 24,002      |             |
| December  | 19,004      | 10,596      | 22,283      | 23,799      |             |
| TOTAL     | 231,573     | 124,668     | 218,886     | 281,481     | 44,125      |

**Off-Airport Parking Trips** 