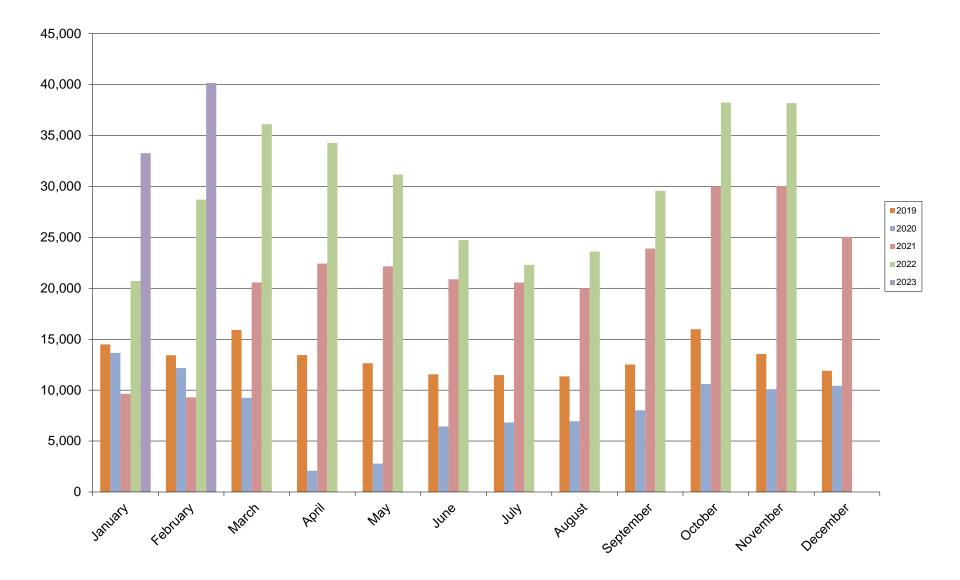

## Taxi Trips

| Month     | <u>2019</u> | <u>2020</u> | <u>2021</u> | <u>2022</u> | <u>2023</u> |
|-----------|-------------|-------------|-------------|-------------|-------------|
| January   | 41,204      | 38,077      | 9,533       | 23,435      | 31,738      |
| February  | 41,329      | 38,360      | 11,823      | 32,712      | 35,544      |
| March     | 42,897      | 16,660      | 20,285      | 37,651      |             |
| April     | 37,142      | 1,930       | 21,313      | 35,254      |             |
| May       | 32,178      | 4,044       | 19,768      | 32,735      |             |
| June      | 28,331      | 5,864       | 20,730      | 26,337      |             |
| July      | 23,070      | 5,596       | 21,427      | 23,399      |             |
| August    | 23,135      | 6,319       | 21,491      | 25,120      |             |
| September | 30,794      | 7,928       | 23,973      | 30,518      |             |
| October   | 35,247      | 10,571      | 31,648      | 37,313      |             |
| November  | 33,682      | 10,046      | 30,605      | 37,620      |             |
| December  | 28,063      | 8,701       | 23,129      | 29,964      |             |
| TOTAL     | 397,072     | 154,096     | 255,725     | 372,058     | 67,282      |

#### 50,000 45,000 40,000 35,000 2019 2020 2021 30,000 2022 2023 25,000 20,000 15,000 10,000 5,000 0 August september October November December Wardh January February May AQÍI JUN June

Taxi Trips