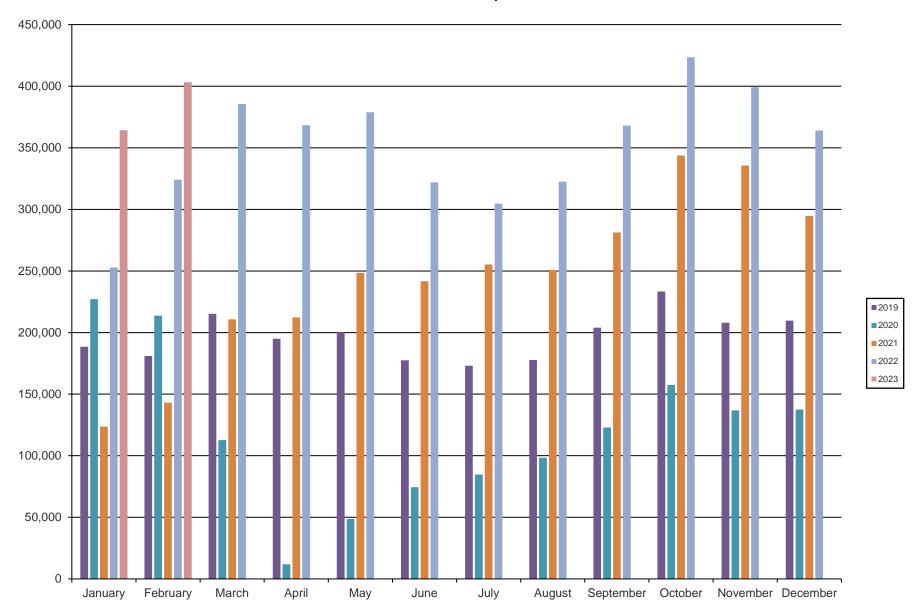

## RideshareTrips

| Month                | <u>2019</u>    | <u>2020</u>     | <u>2021</u>     | <u>2022</u>    | <u>2023</u> |
|----------------------|----------------|-----------------|-----------------|----------------|-------------|
| January              | 188,569        | 227,028         | 123,700         | 252,837        | 364,227     |
| February             | 180,978        | 213,683         | 143,177         | 324,082        | 403,207     |
| March                | 215,082        | 112,695         | 210,767         | 385,521        |             |
| April                | 195,017        | 11,795          | 212,228         | 368,271        |             |
| May                  | 200,331        | 48,678          | 248,366         | 378,781        |             |
| June                 | 177,409        | 74,412          | 241,663         | 321,932        |             |
| July                 | 173,029        | 84,704          | 255,313         | 304,592        |             |
| August               | 177,786        | 98,309          | 250,689         | 322,473        |             |
| September            | 204,017        | 122,913         | 281,242         | 368,008        |             |
| October              | 233,327        | 157,486         | 343,722         | 423,458        |             |
| November             | 208,034        | 136,827         | 335,517         | 399,181        |             |
| December             | 209,699        | 137,502         | 294,671         | 363,934        |             |
| TOTAL                | 2,363,278      | 1,426,032       | 2,941,055       | 4,213,070      | 767,434     |
|                      |                |                 |                 |                |             |
| *Rideshare data is b | ased on monthl | y GPS trip trac | king reports su | Ibmitted by TN | C providers |

#### **Rideshare Trips**