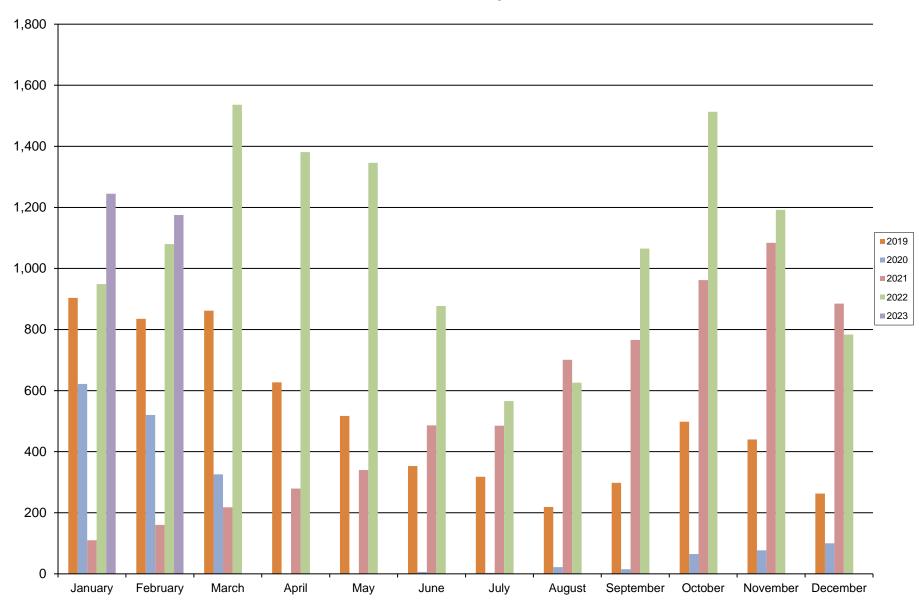

## **Charter Trips**

| Month     | <u>2019</u> | <u>2020</u> | <u>2021</u> | <u>2022</u> | <u>2023</u> |
|-----------|-------------|-------------|-------------|-------------|-------------|
| January   | 904         | 622         | 110         | 949         | 1,245       |
| February  | 835         | 520         | 160         | 1,080       | 1,175       |
| March     | 862         | 326         | 218         | 1,536       |             |
| April     | 627         | 0           | 279         | 1,381       |             |
| May       | 517         | 0           | 340         | 1,346       |             |
| June      | 353         | 6           | 486         | 877         |             |
| July      | 318         | 3           | 485         | 566         |             |
| August    | 219         | 22          | 701         | 626         |             |
| September | 298         | 15          | 766         | 1,065       |             |
| October   | 498         | 65          | 962         | 1,513       |             |
| November  | 440         | 77          | 1,084       | 1,192       |             |
| December  | 263         | 100         | 885         | 784         |             |
| TOTAL     | 6,134       | 1,756       | 6,476       | 12,915      | 2,420       |

#### **Charter Trips**