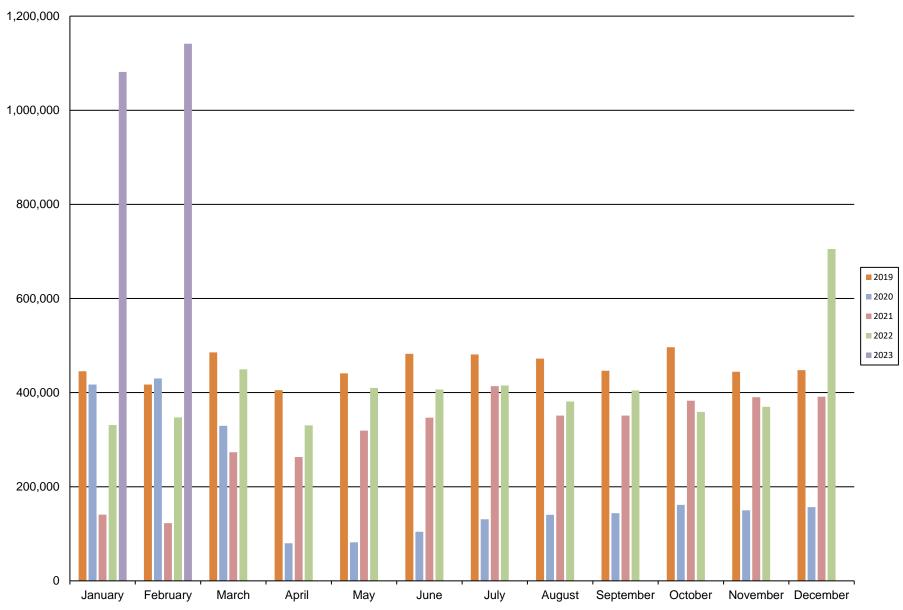

## PHX Sky Train® Ridership

| Month     | <u>2019</u> | <u>2020</u> | <u>2021</u> | <u>2022</u> | <u>2023</u> |
|-----------|-------------|-------------|-------------|-------------|-------------|
| January   | 445,423     | 416,980     | 140,681     | 331,226     | 1,081,354   |
| February  | 417,046     | 430,209     | 122,833     | 347,341     | 1,141,195   |
| March     | 485,526     | 329,320     | 273,412     | 449,436     |             |
| April     | 405,244     | 79,820      | 263,134     | 330,415     |             |
| Мау       | 440,841     | 81,761      | 319,050     | 409,864     |             |
| June      | 482,305     | 104,490     | 346,594     | 406,568     |             |
| July      | 481,076     | 130,999     | 413,704     | 415,175     |             |
| August    | 472,101     | 140,469     | 351,223     | 381,237     |             |
| September | 446,536     | 143,951     | 351,128     | 404,545     |             |
| October   | 496,200     | 161,323     | 382,881     | 359,095     |             |
| November  | 444,275     | 149,981     | 390,206     | 369,735     |             |
| December  | 447,586     | 156,544     | 391,309     | 705,064     |             |
| TOTAL     | 5,464,159   | 2,325,847   | 3,746,155   | 4,909,701   | 2,222,549   |

#### PHX Sky Train® Ridership