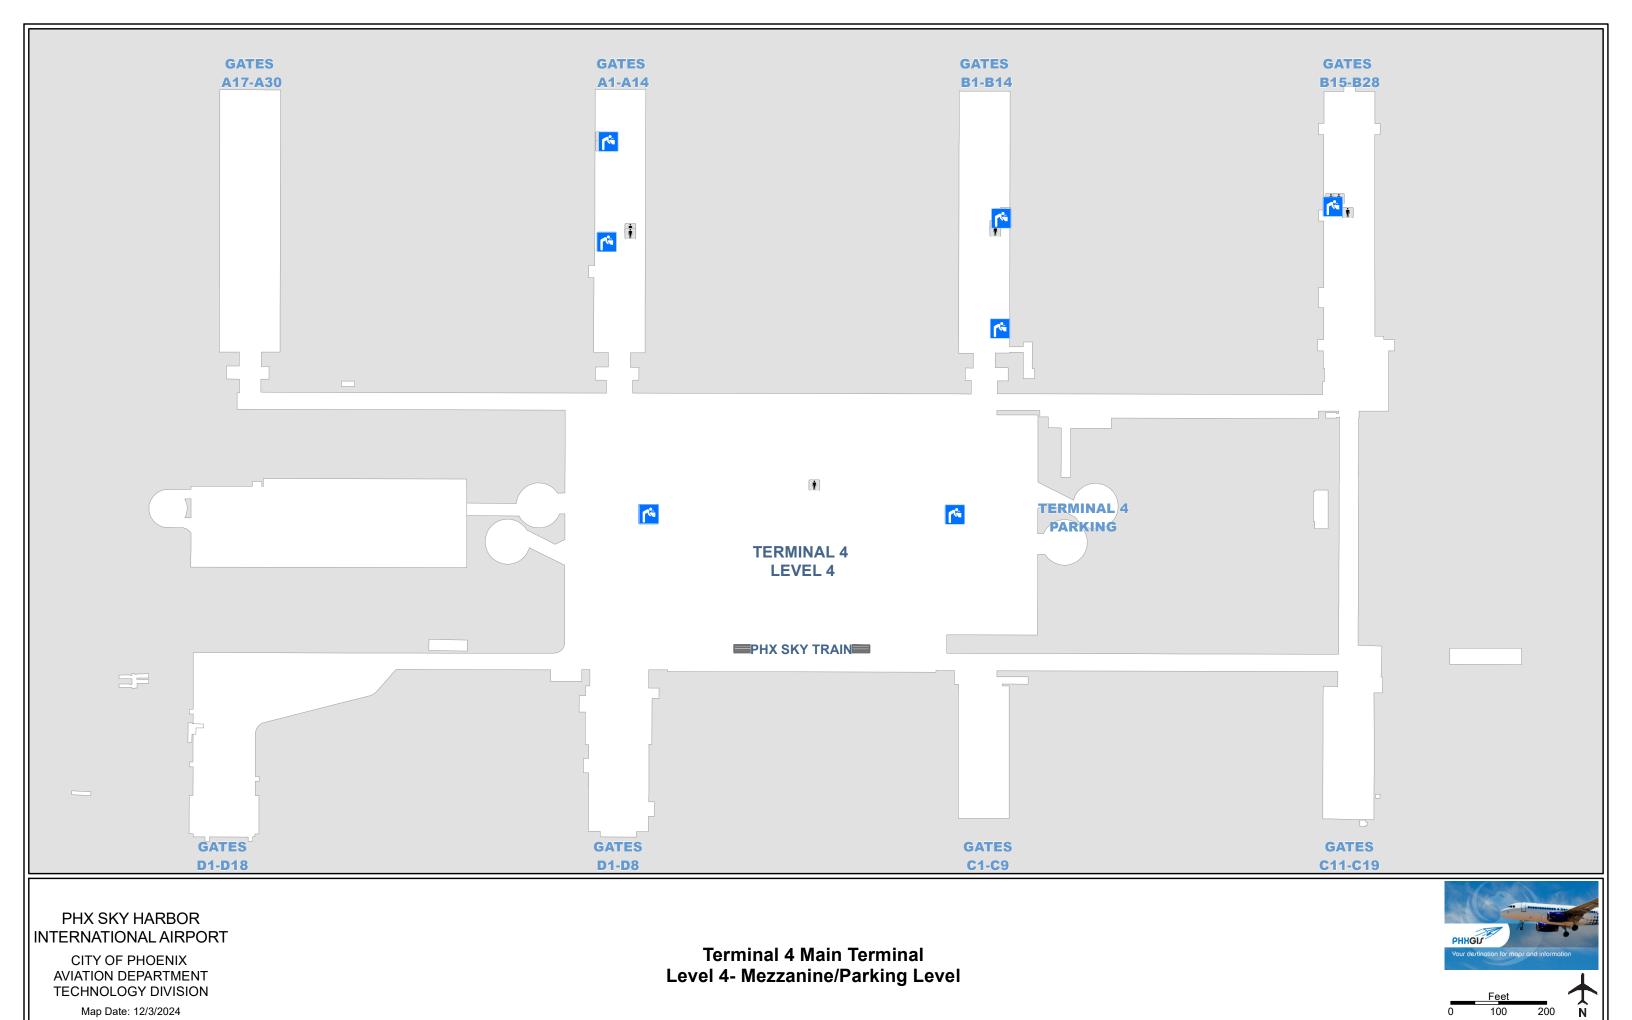

Document Path: G:\BAGIS\GIS\PROJECTS\MAP\_DATAREQUESTS\2024\PS&S\202403\_WtrFountainsFillingStnsMaps\T4\_L4.mxd \* User: 00 to the control of the

cument Path: G:\BAGIS\GIS\PROJECTS\MAP\_DATAREQUESTS\2024\PS&S\202403\_WtrFountainsFillingStnsMaps\T4\_L5.mxd \* User: 063