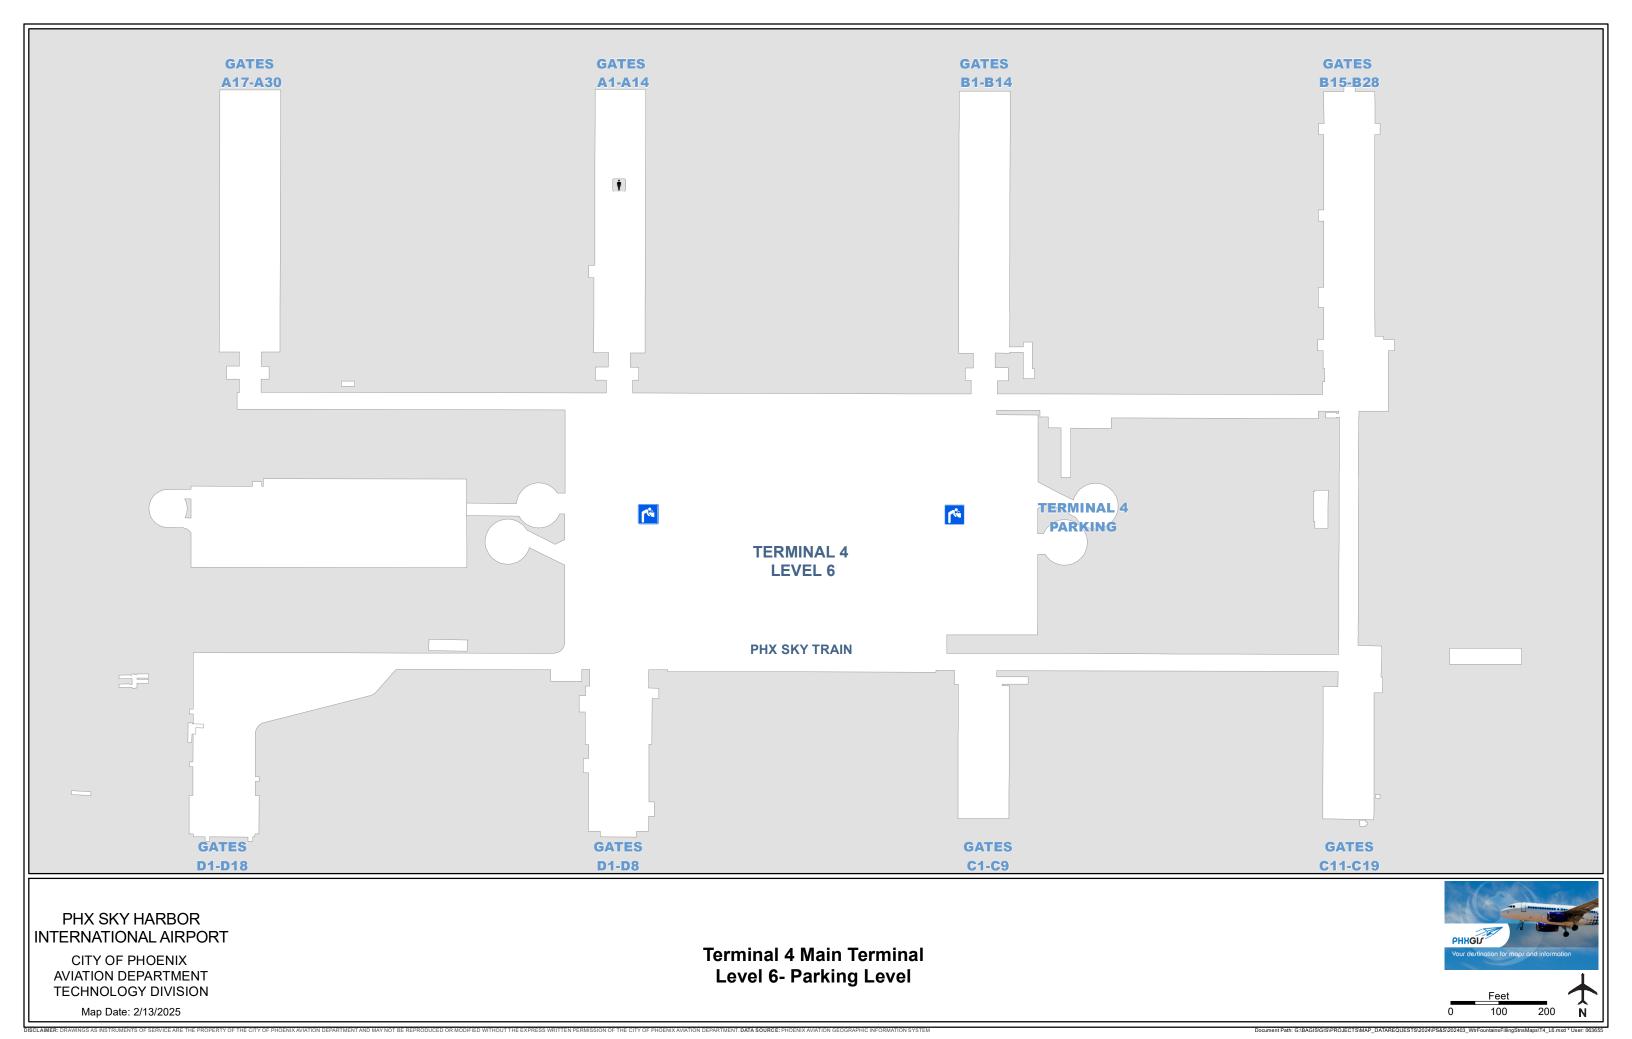

: G\BAGIS\GIS\PROJECTS\MAP\_DATAREQUESTS\2024\PS&S\202403\_WtrFountainsFillingStnsMaps\T4\_L3.mxd \* User: 06

SIGLALMER: DRAWINGS AS INSTRUMENTS OF SERVICE ARE THE PROPERTY OF THE CITY OF PHOENIX AVIATION DEPARTMENT AND MAY NOT BE REPRODUCED OR MODIFIED WITHOUT THE EXPRESS WRITTEN PERMISSION OF THE CITY OF PHOENIX AVIATION DEPARTMENT. DATA SOURCE: PHOENIX AVIATION GEOGRAPHIC INFORMATION SYSTEM