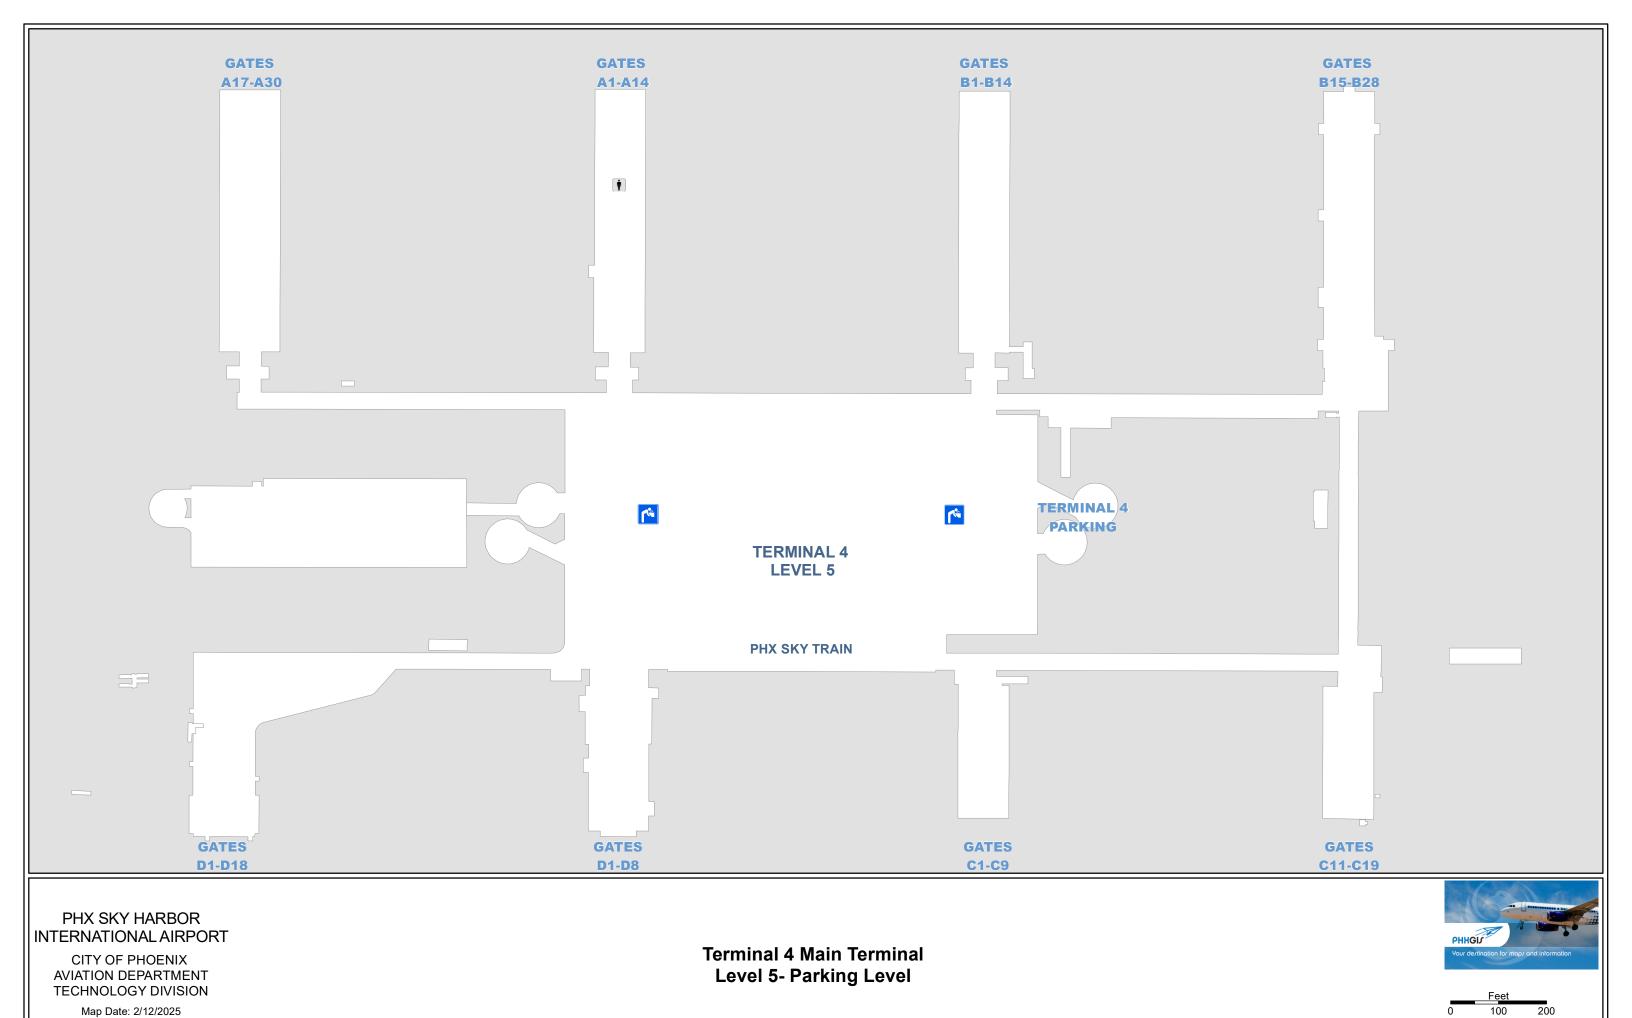

Document Path: G:\BAGIS\GIS\PROJECTS\MAP\_DATAREQUESTS\2024\PS&S\202403\_WtrFountainsFillingStnsMaps\T4\_L4.mxd \* User: 00 to the control of the

cument Path: G:\BAGIS\GIS\PROJECTS\MAP\_DATAREQUESTS\2024\PS&S\202403\_WtrFountainsFillingStnsMaps\T4\_L5.mxd \* User: 063