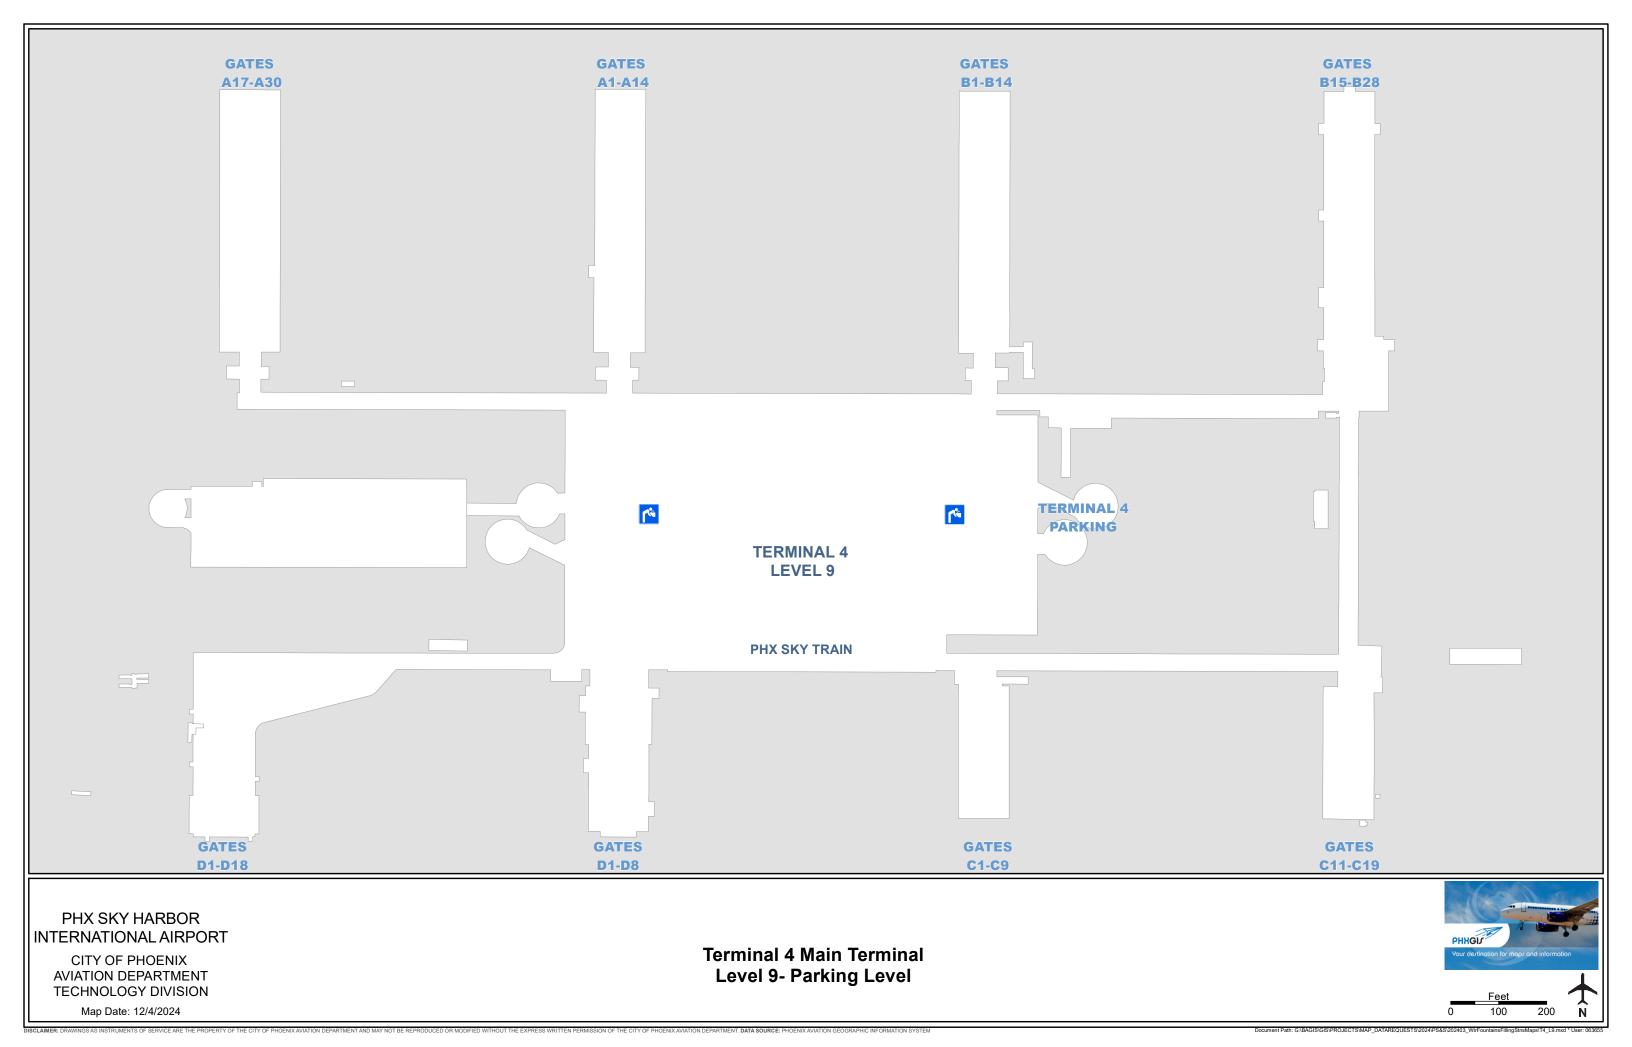

Document Path: G:\BAGIS\GIS\PROJECTS\MAP\_DATAREQUESTS\2024\PS&S\202403\_WtrFountainsFillingStnsMaps\T4\_L4.mxd \* User: 00 to the control of the

cument Path: G:\BAGIS\GIS\PROJECTS\MAP\_DATAREQUESTS\2024\PS&S\202403\_WtrFountainsFillingStnsMaps\T4\_L5.mxd \* User: 063