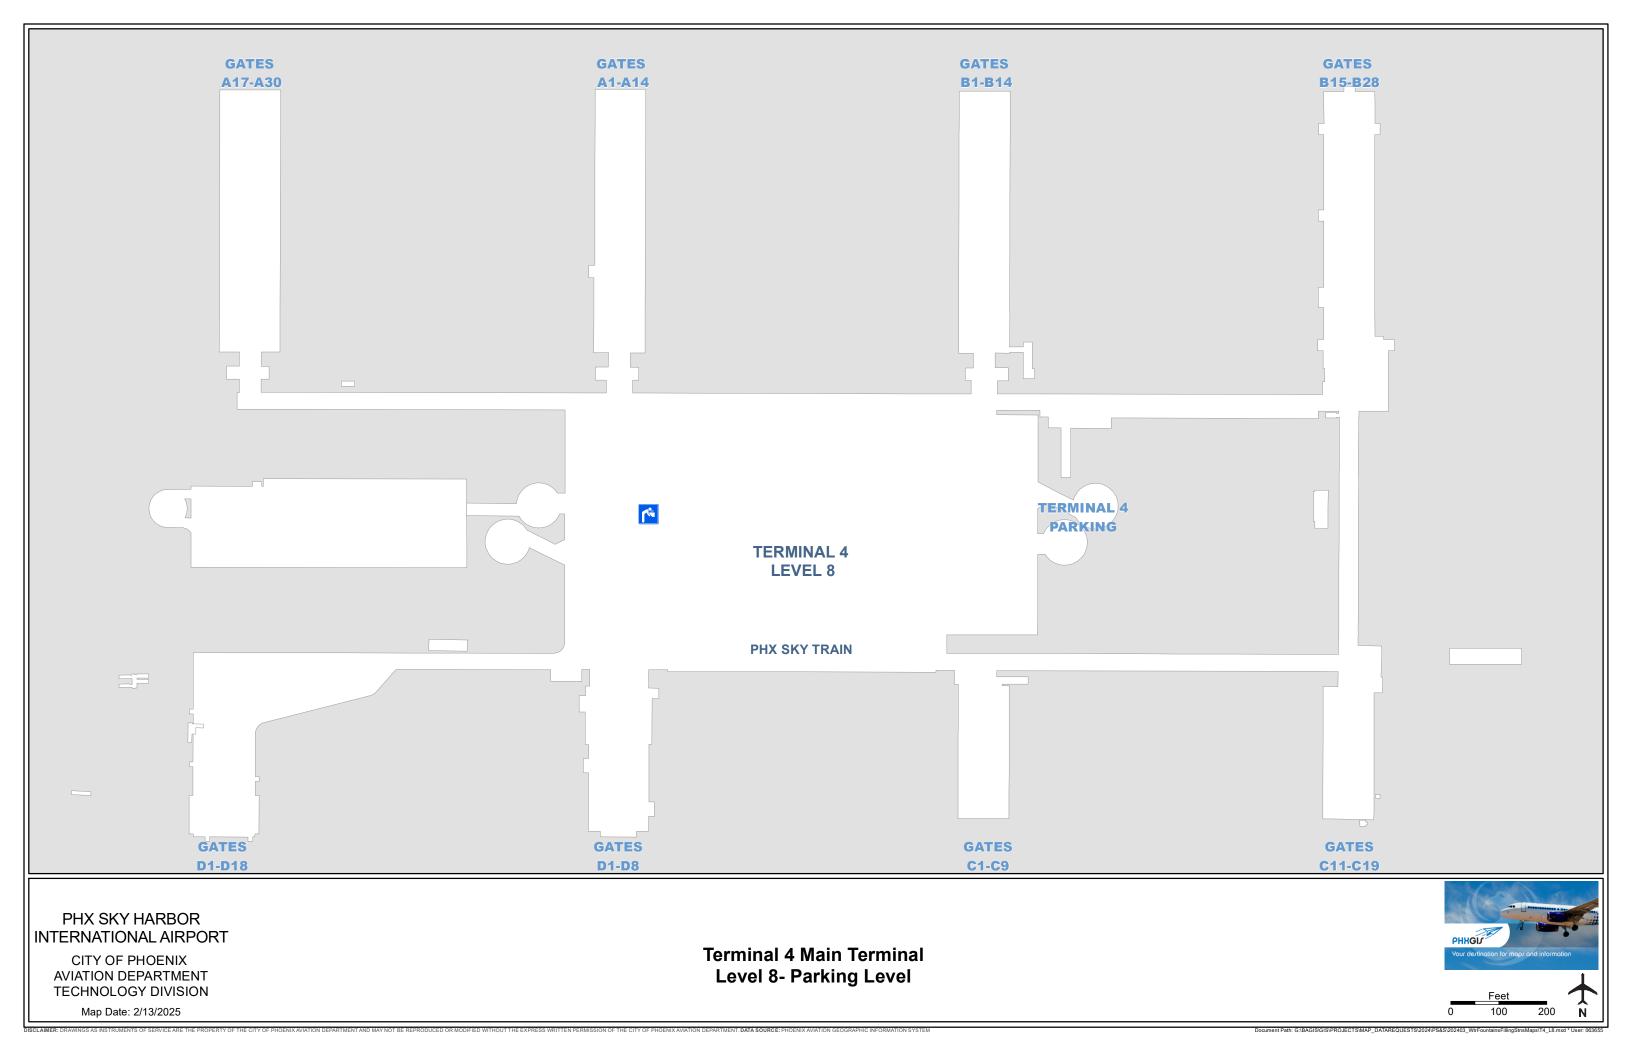

ment Path: G:\BAGIS\GIS\PROJECTS\MAP\_DATAREQUESTS\2024\PS&S\202403\_WtrFountainsFillingStnsMaps\T4\_L1.mxd \* User: 0

TECHNOLOGY DIVISION Map Date: 2/12/2025

Level 2- Ticketing/Apron Level

SCLAIMER: DRAWINGS AS INSTRUMENTS OF SERVICE ARE THE PROPERTY OF THE CITY OF PHOENIX AVIATION DEPARTMENT AND MAY NOT BE REPRODUCED OR MODIFIED WITHOUT THE EXPRESS WRITTEN PERMISSION OF THE CITY OF PHOENIX AVIATION DEPARTMENT DATA SOURCE: PHOENIX AVIATION GEOGRAPHIC INFORMATION SYSTEM