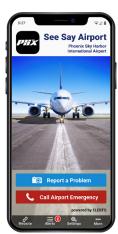

# See Say Airport App

Keeping PHX clean, safe, and running smoothly are essential factors for our world-class facility. We have a tool for you to report maintenance issues and safety concerns: See Say Airport app lets you discreetly report maintenance issues, restrooms that need attention, suspicious activity and more.

Scan the QR code to download the app for iOS or Android.