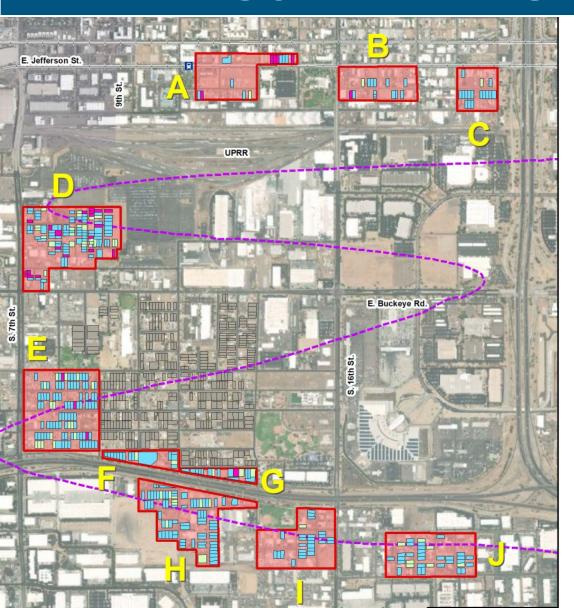

#### LAND USE DEVELOPMENT

#### **FAA Section 163 Determination**

Approves land disposal for blocks A through J

Sets Sale/ Lease Conditions

Compatible use Zoning/ avigation easement Deed restrictions

"Future Phase" parcels