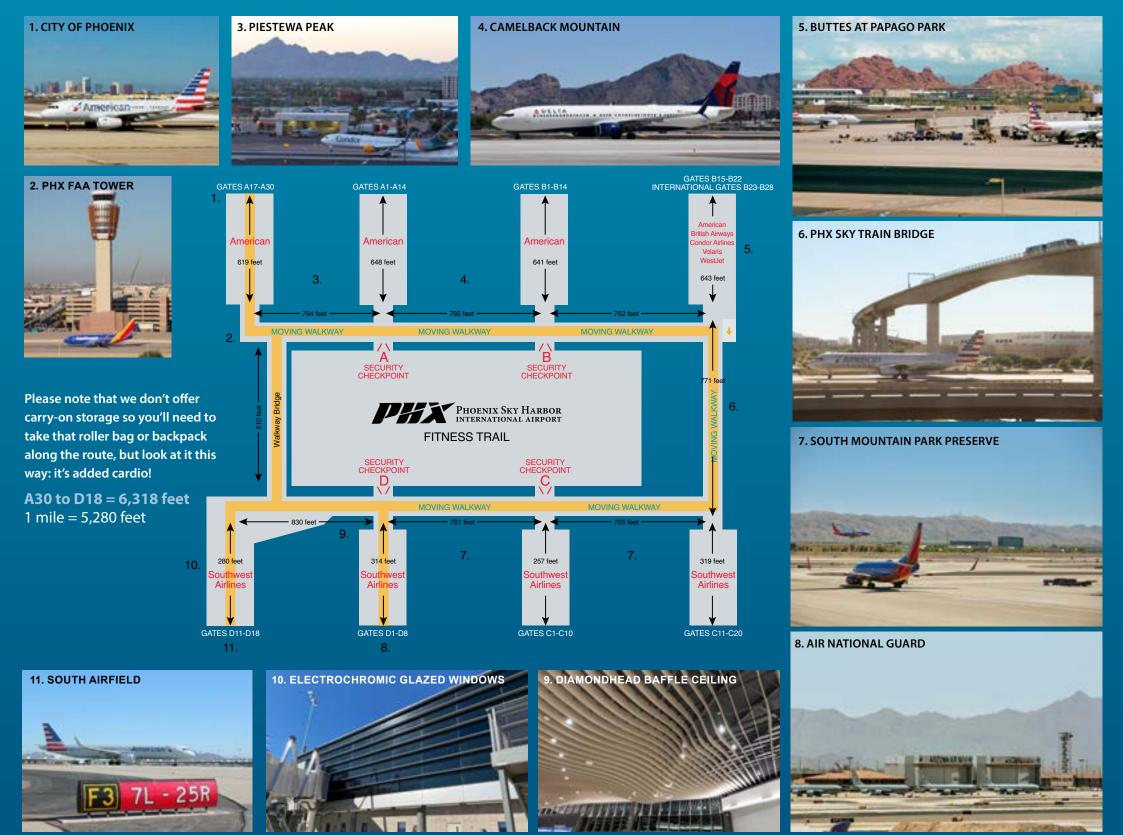

From Gate A30 to Gate D18, you'll enjoy sights of Phoenix seen only from inside the airport: views of mountains, parks and man-made wonders.

And if you have time, you can chalk up more mileage by visiting the ends of all eight concourses.

## What You'll See Along the Way

- 1. Downtown Phoenix Skyline, including Chase Field, home of the Arizona Diamondbacks.
- 2. FAA Control Tower, one of the country's tallest at 335 feet.
- 3. Piestewa Peak, named after Lori Piestewa, a member of the Hopi tribe, who was the first Native American woman ever to die in combat while serving with the U.S. military.
- 4. Camelback Mountain is a prominent Phoenix-area landmark. Its name is derived from its shape that resembles the hump and head of a resting camel.
- 5. Sandstone Buttes at Papago Park, nearby attractions include: Desert Botanical Garden, The Phoenix Zoo and Phoenix Municipal Stadium.
- 6. The PHX Sky Train<sup>®</sup> bridge is the world's only mass transit bridge over an active airport taxiway.
- 7. South Mountain Park/Preserve, at more than 16,000 acres, is the largest municipal park in the country. It boasts 51 miles of multi-use trails.
- 8. Air National Guard operations center.
- 9. Diamondhead Baffle Ceiling, this ceiling was designed to mimic the Imperial Sand Dunes near Yuma, Arizona.
- **10. Electrochromic Glazed Windows**, these windows allow you to enjoy the Arizona sunshine and beautiful views while remaining cool and comfortable inside.
- **11. South Airfield**, has two runways. The Center Runway is 10,300 feet long and the South Runway is 7,800 feet long. Both runways are 150 feet wide.

## **Fitpihix**

The Sky Harbor Fitness Trail complements Phoenix's FitPHX initiative, a comprehensive program intended to get Phoenix residents into better shape.

For more information on FitPHX, log onto <u>phoenix.gov/fitphx</u>.

## Walk the Sky Harbor Fitness Trail Get your exercise between flights.

**City of Phoenix** For more information on Phoenix Sky Harbor International Airport, visit skyharbor.com.

Connect with us @PHXSkyHarbor