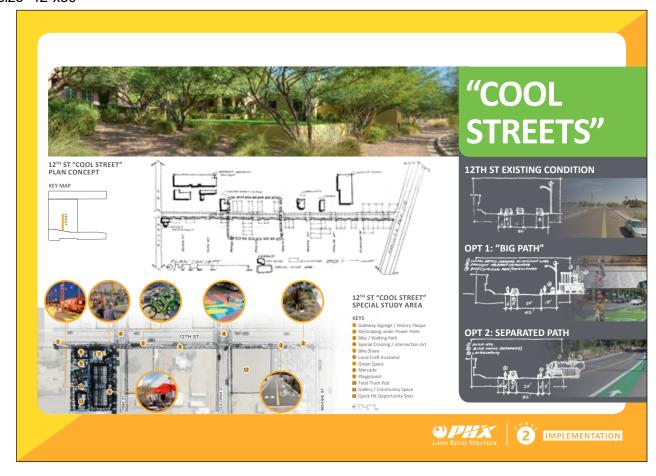

# **MEETING MATERIALS**

Actual size 5.25"x7.25"

 Actual size 42"x30" and 8.5"x5.5"