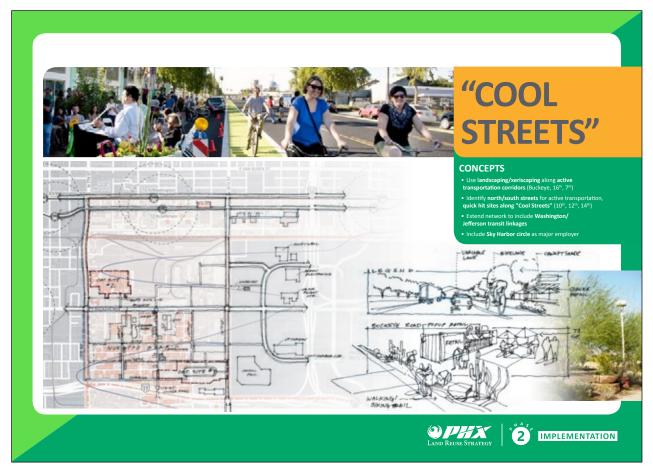

# **MEETING MATERIALS**

Actual size 5.25"x7.25"

 Actual size 42"x30" and 8.5"x5.5"