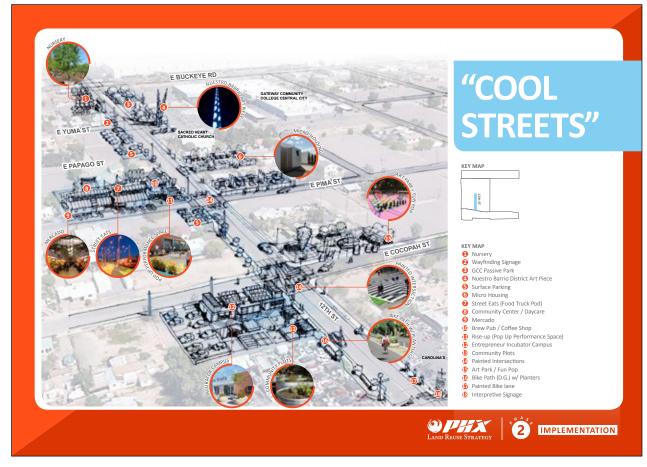

# **MEETING MATERIALS**

Actual size 5.25"x7.25"

 Actual size 42"x30" and 8.5"x5.5"